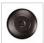

## **DESCRIPTION**

The Northridge Chandelier Large - Barb Wire and Horseshoe fixture features three steel bands- in your choice of finish- arranged on top of one another, the center band with hand-cut horseshoe images going around the circumference of the fixture. Behind each cutout are thin acrylic panels and a glass bowl - your choice of frost white or tea-stained - is attached in the center. This equestrian inspired design is ideal for anyone looking for a rustic chandelier to add cowboy character to their log home, cabin or northwood lodge-themed room. A matching ceiling canopy, 3 feet of chain and 10 extra feet of wire are also included.

Pictured in Finish #02-Rust Patina.

Note: This fixture will accept a screw-in type LED bulb of equivalent wattage output.