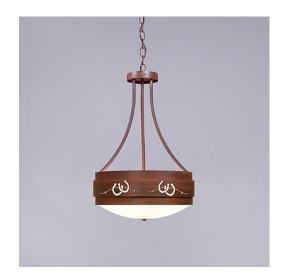

## Northridge Foyer Chandelier Large - Barb Wire and Horseshoe Cutout

Chandelier Western Style

Product No.: A44986

Price: \$782.00

**Bowl Bottom Material Choice:** 

## **DESCRIPTION**

The Northridge Chandelier Large - Barb Wire and Horseshoe fixture features three steel bands- in your choice of finish- arranged on top of one another, the center band with hand-cut horseshoe images going around the circumference of the fixture. Behind each cutout are thin acrylic panels and a glass bowl - your choice of frost white or tea-stained - is attached in the center. This equestrian inspired design is ideal for anyone looking for a rustic chandelier to add cowboy character to their log home, cabin or northwood lodge-themed room. A matching ceiling canopy, 3 feet of chain and 10 extra feet of wire are also included.

Pictured in Finish #02-Rust Patina.

Note: This fixture will accept a screw-in type LED bulb of equivalent wattage output.