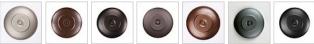

Website: https://www.avalanche-ranch.com/

Address: 1420 Pacific Place Ste B. Ferndale, WA 98248, USA Email: confirmations@orders.avalanche-ranch.com

Phone: 3607521610

## Northridge Foyer Chandelier Large - Barb Wire and Horseshoe Cutout

Chandelier Western Style



Product No.: A44986

Price: \$782.00

**Bowl Bottom Material Choice:** 





## **Finish Choices:**

















## **DESCRIPTION**

The Northridge Chandelier Large - Barb Wire and Horseshoe fixture features three steel bands- in your choice of finish- arranged on top of one another, the center band with hand-cut horseshoe images going around the circumference of the fixture. Behind each cutout are thin acrylic panels and a glass bowl - your choice of frost white or tea-stained - is attached in the center. This equestrian inspired design is ideal for anyone looking for a rustic chandelier to add cowboy character to their log home, cabin or northwood lodge-themed room. A matching ceiling canopy, 3 feet of chain and 10 extra feet of wire are also included.

Pictured in Finish #02-Rust Patina.

Note: This fixture will accept a screw-in type LED bulb of equivalent wattage output.

## **SPEC