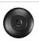

## **DESCRIPTION**

The Northridge Chandelier Large - Barb Wire and Horseshoe fixture features three steel bands- in your choice of finish- arranged on top of one another, the center band with hand-cut horseshoe images going around the circumference of the fixture. Behind each cutout are thin acrylic panels and a glass bowl - your choice of frost white or tea-stained - is attached in the center. This equestrian inspired design is ideal for anyone looking for a rustic chandelier to add cowboy character to their log home, cabin or northwood lodge-themed room. A matching ceiling canopy, 3 feet of chain and 10 extra feet of wire are also included.

Pictured in Finish #02-Rust Patina.

Note: This fixture will accept a screw-in type LED bulb of equivalent wattage output.