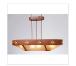

# **Ridgemont Chandelier Oval - Deception Pass**

Chandelier Rustic Style

Product No.: A41102

Price: \$1.542.00

## DESCRIPTION

The Ridgemont Chandelier Oval - Deception Pass fixture is oval shaped 24 by 42 inches and features hand-cut mountain patterns around the band of the chandelier. This Southwest-inspired design is ideal for anyone looking for a rustic chandelier to add Southwestern character to their log home, cabin or northwood lodge-themed room. It comes with a choice of diffuser material: Almond Mica, Amber Mica, or Ivory Paper. There are also two downlights for direct lighting to a table. A matching ceiling canopy, along with 6 feet of chain (for a 3 foot drop) and 10 extra feet of wire are also included.

Pictured in Finish #02-Rust Patina with Almond Mica Shade.

Note: This fixture will accept a screw-in type LED bulb of equivalent wattage output.