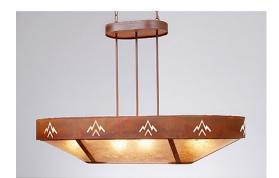

# **Ridgemont Chandelier Oval - Deception Pass**

Chandelier Rustic Style

Product No.: A41102

Price: \$1.542.00

## DESCRIPTION

The Ridgemont Chandelier Oval - Deception Pass fixture is oval shaped 24 by 42 inches and features hand-cut mountain patterns around the band of the chandelier. This Southwest-inspired design is ideal for anyone looking for a rustic chandelier to add Southwestern character to their log home, cabin or northwood lodge-themed room. It comes with a choice of diffuser material: Almond Mica, Amber Mica, or Ivory Paper. There are also two downlights for direct lighting to a table. A matching ceiling canopy, along with 6 feet of chain (for a 3 foot drop) and 10 extra feet of wire are also included.

Pictured in Finish #02-Rust Patina with Almond Mica Shade.

Note: This fixture will accept a screw-in type LED bulb of equivalent wattage output.