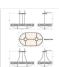

### **SPECIFICATIONS**

26h x 23w x 40l DIMENSIONS (in.)

Main: Takes 8 - Type A19 (standard household style) bulbs - 60W max. per bulb; **LAMPING** 

Downlight: Takes 2 - Type PAR20 (reflector) bulbs - 50W max. per bulb

WEIGHT (lbs.) 28 BACKPLATE SIZE (in.) 6.5 x 12

**UL LISTING** Damp+Dry Locations

ADD'L RATINGS None

**INSTALLATION INSTRUCTIONS** 

**OPEN INSTALLATION I** 

Click for More information on these terms.

 $\textbf{Product URL:} \ \textbf{https://www.avalanche-ranch.com/lighting/shop/Chandelier-Rustic-Style-Ridgemont-Chandelier-Oval-Deception-Pass-p34120.htm$