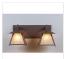

# Smoky Mountain Double Bath Vanity Light - Rustic Plain

Bath 2 Light Log Cabin Style

Product No.: M35201

Price: \$514.00

### DESCRIPTION

The Smoky Mtn. Double Bath Vanity Light - Rustic Plain features two Smoky Mtn small lanterns hanging at a slight upward angle from two steel arms. Each of the lantern's three facing-sides displays our rustic plain mountain artwork, peeking out along the very top. The lanterns also come with a diffuser material choice between Almond or Amber mica. The fixture attaches to the wall with a separate 4-inch tall fireplate, which allows for either a direct placement over a junction box, or 8 inches to the left or right of center. This bathroom light is ideal for bringing a rustic character to any log home, cabin or northwood lodge-themed room. Hardwire is standard.

Pictured in Finish #27-Rustic Brown with Almond Mica Shade.

Note: This fixture will accept a screw-in type LED bulb of equivalent wattage output.