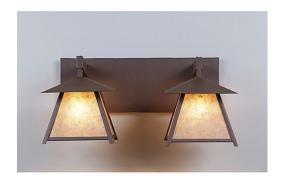

# Smoky Mountain Double Bath Vanity Light - Rustic Plain

Bath 2 Light Log Cabin Style

Product No.: M35201

Price: \$514.00

### DESCRIPTION

The Smoky Mtn. Double Bath Vanity Light - Rustic Plain features two Smoky Mtn small lanterns hanging at a slight upward angle from two steel arms. Each of the lantern's three facing-sides displays our rustic plain mountain artwork, peeking out along the very top. The lanterns also come with a diffuser material choice between Almond or Amber mica. The fixture attaches to the wall with a separate 4-inch tall fireplate, which allows for either a direct placement over a junction box, or 8 inches to the left or right of center. This bathroom light is ideal for bringing a rustic character to any log home, cabin or northwood lodge-themed room. Hardwire is standard.

Pictured in Finish #27-Rustic Brown with Almond Mica Shade.

Note: This fixture will accept a screw-in type LED bulb of equivalent wattage output.