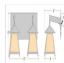

## **SPECIFICATIONS**

12h x 22w x 12e x 4tm DIMENSIONS (in.)

**LAMPING** Takes 2 - Type A21 (standard household style) bulbs - 150W max. per bulb

WEIGHT (lbs.) BACKPLATE SIZE (in.) 5 x 18

**UL LISTING** Damp+Dry Locations