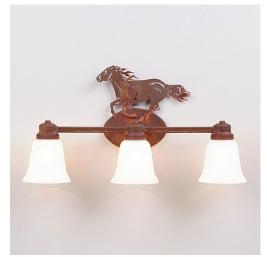

# Sienna Triple Bath Vanity Light - Horse

Bath 3 Light Equestrian Style

Product No.: A38737

Price: \$350.00

### DESCRIPTION

The Sienna Triple Bath Light - Horse light features an image of a horse atop glass bells with a choice of seven different colors hanging from cups attached to square tubes. This light is ideal for anyone looking to add a touch of wildlife or warm rustic character to their bathroom lighting.

Pictured in Finish #02-Rust Patina with Opal White Bell Glass.

Note: This fixture will accept a screw-in type LED bulb of equivalent wattage output.