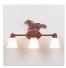

# Sienna Triple Bath Vanity Light - Horse

Bath 3 Light Equestrian Style

Product No.: A38737

Price: \$350.00

### DESCRIPTION

The Sienna Triple Bath Light - Horse light features an image of a horse atop glass bells with a choice of seven different colors hanging from cups attached to square tubes. This light is ideal for anyone looking to add a touch of wildlife or warm rustic character to their bathroom lighting.

Pictured in Finish #02-Rust Patina with Opal White Bell Glass.

Note: This fixture will accept a screw-in type LED bulb of equivalent wattage output.