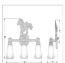

## **SPECIFICATIONS**

DIMENSIONS (in.) 12h x 24w x 7e x 7tm

**LAMPING** Takes 3 - Type A19 (standard household style) bulbs - 100W max. per bulb

WEIGHT (lbs.) 12 BACKPLATE SIZE (in.) 5 x 7

**UL LISTING** Damp+Dry Locations