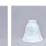

#### **Glass Choices:**

### DESCRIPTION

The Sienna Triple Bath Light - Horse light features an image of a horse atop glass bells with a choice of seven different colors hanging from cups attached to square tubes. This light is ideal for anyone looking to add a touch of wildlife or warm rustic character to their bathroom lighting.

Pictured in Finish #02-Rust Patina with Opal White Bell Glass.

Note: This fixture will accept a screw-in type LED bulb of equivalent wattage output.