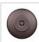

Pictured in Finish #02-Rust Patina with Opal White Bell Glass.

Note: This fixture will accept a screw-in type LED bulb of equivalent wattage output.