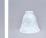

#### **Glass Choices:**

### DESCRIPTION

The Sienna Triple Bath Light - Horse light features an image of a horse atop glass bells with a choice of seven different colors hanging from cups attached to square tubes. This light is ideal for anyone looking to add a touch of wildlife or warm rustic character to their bathroom lighting.

Pictured in Finish #02-Rust Patina with Opal White Bell Glass.

Note: This fixture will accept a screw-in type LED bulb of equivalent wattage output.