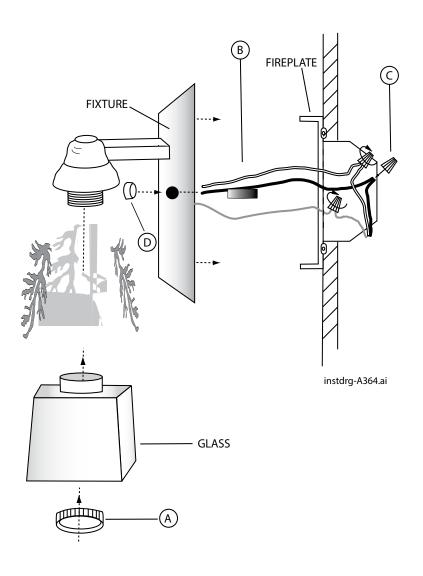

#### **SECTION A - FIRE PLATE INSTALLATION**

- 1. Separate and remove the fire plate from the front plate of the bath fixture.
- Hold the fire plate to the wall with the large center hole over the junction box and aligned to the mounting holes. Make sure the fire plate is level to the floor. Mark wall through open slots on top and bottom and both sides of the fire plate. Remove fire plate.
- 3. Drill 3/16" holes in wall at marks.
- 4. Insert plastic anchors (B) into the holes.
- 5. Place fire plate flush to wall with open slots over plastic anchors. Insert metal screws (C) through fire plate and tighten into plastic anchors.
- 6. Proceed to Section B.