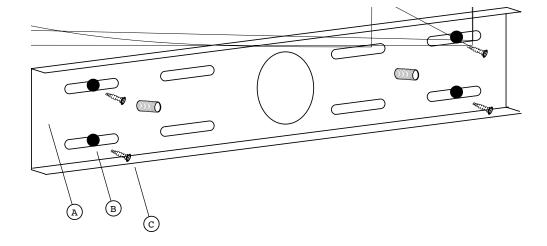

### **PARTS LIST - SECTION A**

- A. Fire plate (1)
- B. Plastic anchor (6)
- C. 1" metal screws (6)

#### **SECTION A - FIRE PLATE INSTALLATION**

- 1. Separate and remove the fire plate from the front plate of the bath fixture.
- Hold the fire plate to the wall with the large center hole over the junction box and aligned to the mounting holes. Make sure the fire plate is level to the floor. Mark wall through open slots on top and bottom and both sides of the fire plate. Remove fire plate.
- 3. Drill 3/16" holes in wall at marks.
- 4. Insert plastic anchors (B) into the holes.
- 5. Place fire plate flush to wall with open slots over plastic anchors. Insert metal screws (C) through fire plate and tighten into plastic anchors.
- 6. Proceed to Section B.