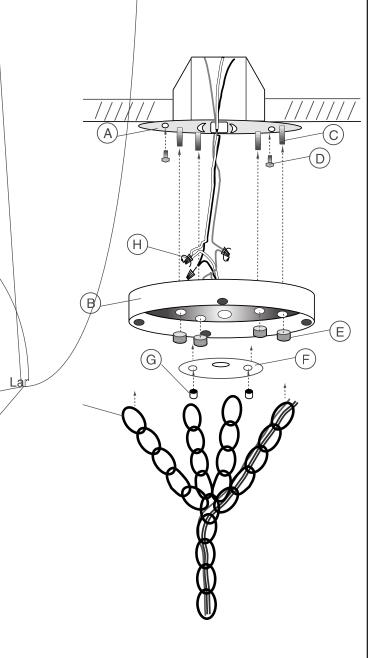

## PARTS LIST - SECTION B

- A. Fire Plate for 48" Chandelier
- B. Ceiling Canopy
- C. Threaded Pipes (4)
- D. Lag Bolts (4)
- E. Rustic Caps (4)
- F. Lid
- G. Acorn Nuts (2)
- H. Orange Wire Connectors (3)

## SECTION B - CHAIN HANGING INSTALLATION

- I. Hold the fire plate (A) up to the ceiling so the center hole is over the junction box with the nuts away from the ceiling.
- 2. Align the lag bolts (D) up with the holes on the fire plate (A). Then drive the lag bolts into the rafters.
- 3. Thread the threaded pipes (C) into the nuts on the fire plate.
- 4. Align the holes in the ceiling canopy (B) with the threaded pipes (C) and secure the canopy to the fire plate (A) using the rustic caps (E).
- 5. Lift the fixture up to the canopy (B) and attach open chain links to the holes in the outer band. NOTE: Make sure the fixture wire is aligned with the hole in the canopy.
- 6. Feed the fixture wire through the small hole in the canopy
- 7. Using the wire connectors (H) attach the black supply wire with the smooth fixture wire and the white supply wire with the grooved fixture wire.
- 8. Attach the supply ground wire with the fixture ground wire.
- 9. Hold the small lid (F) up to the center hole in the ceiling canopy (B), Secure using the acorn nuts (G) provided.
- 10. Electricity can be now restored to the fixture.