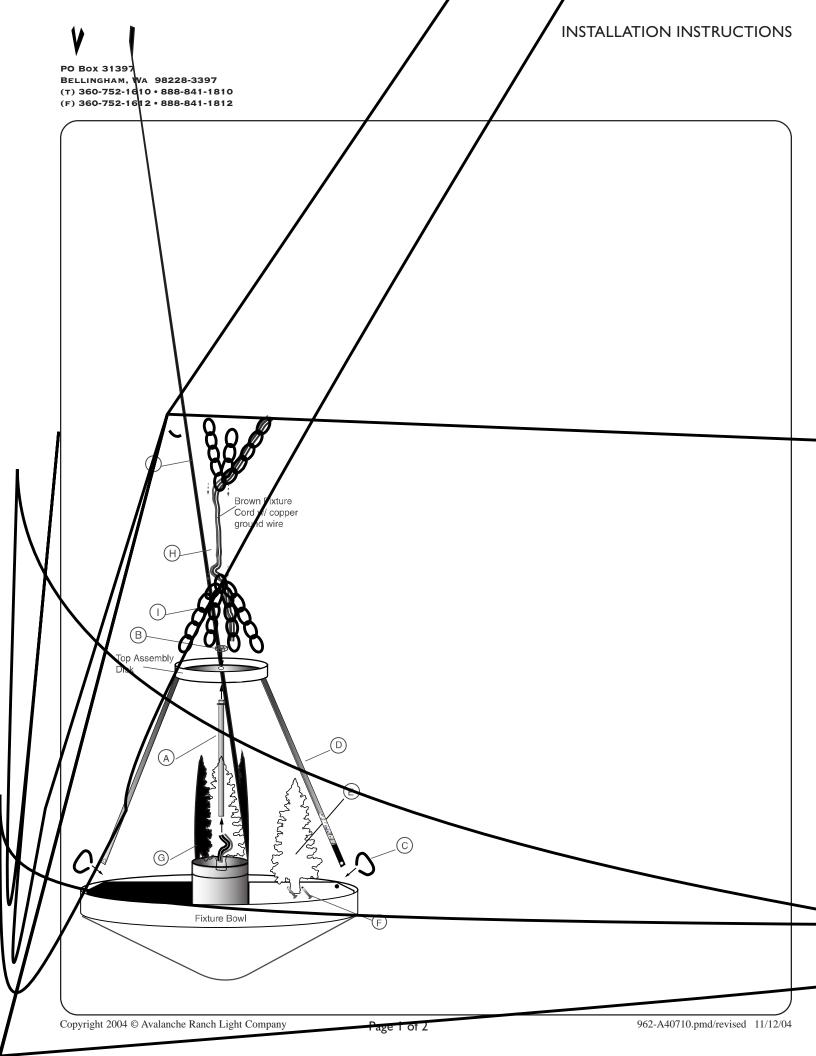

## PARTS LIST - SECTION B

- A. Fire Plate for 48" Chandelier
- B. Ceiling Canopy
- C. Threaded Pipes (4)
- D. Lag Bolts (4)
- E. Rustic Caps (4)
- F. Lid
- G. Acorn Nuts (2)
- H. Orange Wire Connectors (3)