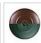

# **Glass Choices:**

Pictured in Finish #03-Cedar Green-Rust Patina base with Two-Toned Amber Cream Bell Glass.

Note: This fixture will accept a screw-in type LED bulb of equivalent wattage output.