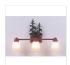

# Parkshire Triple Bath Vanity Light - Hemlock

Bath 3 Light River Cabin Style

Product No.: H37350

Price: \$460.00

# DESCRIPTION

The Parkshire Triple Bath Light - Cedar Tree is a three-light vanity fixture which features a three-dimensional image of a 3D cedar tree. There are seven different glass globes that fit this bath vanity, so you can pick a style that suits your decorating needs. This western styled bath light will provide abundant light to any bathroom, whether in a log cabin, or in a traditional home where a eye-catching decor style is desired. Hardwire is standard.

# **SPECIFICATIONS**

16h x 22w x 5e x 10tm DIMENSIONS (in.)

Takes 3 - Type A19 (standard household style) bulbs - 100W max. per bulb **LAMPING** 

WEIGHT (lbs.) 12 BACKPLATE SIZE (in.) 5 x 6

**UL LISTING Damp+Dry Locations** 