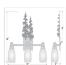

# Parkshire Triple Bath Vanity Light - Hemlock

Bath 3 Light River Cabin Style

Product No.: H37350

Price: \$460.00

# DESCRIPTION

The Parkshire Triple Bath Light - Cedar Tree is a three-light vanity fixture which features a three-dimensional image of a 3D cedar tree. There are seven different glass globes that fit this bath vanity, so you can pick a style that suits your decorating needs. This western styled bath light will provide abundant light to any bathroom, whether in a log cabin, or in a traditional home where a eye-catching decor style is desired. Hardwire is standard.

Pictured in Finish #03-Cedar Green-Rust Patina base with Two-Toned Amber Cream Bell Glass.

Note: This fixture will accept a screw-in type LED bulb of equivalent wattage output.