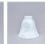

# **Glass Choices:**

# DESCRIPTION

The Parkshire Triple Bath Light - Cedar Tree is a three-light vanity fixture which features a three-dimensional image of a 3D cedar tree. There are seven different glass globes that fit this bath vanity, so you can pick a style that suits your decorating needs. This western styled bath light will provide abundant light to any bathroom, whether in a log cabin, or in a traditional home where a eye-catching decor style is desired. Hardwire is standard.