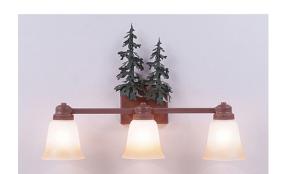

# Parkshire Triple Bath Vanity Light - Hemlock

Bath 3 Light River Cabin Style

Product No.: H37350

Price: \$460.00

# DESCRIPTION

The Parkshire Triple Bath Light - Cedar Tree is a three-light vanity fixture which features a three-dimensional image of a 3D cedar tree. There are seven different glass globes that fit this bath vanity, so you can pick a style that suits your decorating needs. This western styled bath light will provide abundant light to any bathroom, whether in a log cabin, or in a traditional home where a eye-catching decor style is desired. Hardwire is standard.

Pictured in Finish #03-Cedar Green-Rust Patina base with Two-Toned Amber Cream Bell Glass.

Note: This fixture will accept a screw-in type LED bulb of equivalent wattage output.