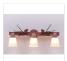

# Lakeside Triple Bath Vanity Light - Pine Cone

Bath 3 Light Cabin Style

Product No.: A32320

Price: \$466.00

# DESCRIPTION

The Lakeside Triple Bath Light - Pine Cone features handmade, metal pine cone, pine needles and a metal bar that looks like a branch, all attached to a rustic band with the three lights. There is a choice of six different glass globes, the smallest of which only takes A15 bulb. This rustic bathroom vanity light will add warm lighting and rustic character to any bathroom, hallway or over a kitchen sink. Note: This fixture was redesigned in March 2010.

Pictured in Finish #04-Pine Tree Green-Rust Patina base with Two-Toned Amber Cream Bell Glass.

Note: This fixture will accept a screw-in type LED bulb of equivalent wattage output.