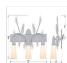

### **SPECIFICATIONS**

10h x 25w x 8e x 6tm DIMENSIONS (in.)

Takes 2 - Type A19 bulb - 100W per bulb **LAMPING** 

WEIGHT (lbs.) 13

BACKPLATE SIZE (in.) 4.375 ROUND **UL LISTING** Damp+Dry Locations

ADD'L RATINGS None