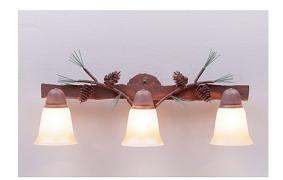

# Lakeside Triple Bath Vanity Light - Pine Cone

Bath 3 Light Cabin Style

Product No.: A32320

Price: \$466.00

# DESCRIPTION

The Lakeside Triple Bath Light - Pine Cone features handmade, metal pine cone, pine needles and a metal bar that looks like a branch, all attached to a rustic band with the three lights. There is a choice of six different glass globes, the smallest of which only takes A15 bulb. This rustic bathroom vanity light will add warm lighting and rustic character to any bathroom, hallway or over a kitchen sink. Note: This fixture was redesigned in March 2010.

Pictured in Finish #04-Pine Tree Green-Rust Patina base with Two-Toned Amber Cream Bell Glass.

Note: This fixture will accept a screw-in type LED bulb of equivalent wattage output.