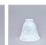

# Lakeside Triple Bath Vanity Light - Pine Cone

Bath 3 Light Cabin Style

Product No.: A32320

Price: \$466.00

# DESCRIPTION

The Lakeside Triple Bath Light - Pine Cone features handmade, metal pine cone, pine needles and a metal bar that looks like a branch, all attached to a rustic band with the three lights. There is a choice of six different glass globes, the smallest of which only takes A15 bulb. This rustic bathroom vanity light will add warm lighting and rustic character to any bathroom, hallway or over a kitchen sink. Note: This fixture was redesigned in March 2010.

Pictured in Finish #04-Pine Tree Green-Rust Patina base with Two-Toned Amber Cream Bell Glass.

Note: This fixture will accept a screw-in type LED bulb of equivalent wattage output.