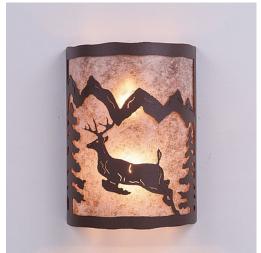

## Cascade Sconce Large - Valley Deer

Wall Light Lodge Style

Product No.: M13321

Price: \$282.00

**Shade Choices:** 

## DESCRIPTION

The Cascade Sconce Large - Valley Deer features our exclusive metal art of a deer and spruce trees with a rounded mica under a steel frame. One lightbulb points upward and the other points downward. ADA compliant. Diffuser material is offered with a choice between Almond or Amber mica. Hardwire is standard. Interior and damp location only, however exterior version available under Product No. M51821. This light will add rustic character to any log home, cabin or northwoods lodgethemed room.

Pictured in Finish #27-Rustic Brown with Almond Mica Shade.

Note: This fixture will accept a screw-in type LED bulb of equivalent wattage output.