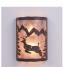

## Cascade Sconce Large - Valley Deer

Wall Light Lodge Style

Product No.: M13321

Price: \$282.00

**Shade Choices:** 

## DESCRIPTION

The Cascade Sconce Large - Valley Deer features our exclusive metal art of a deer and spruce trees with a rounded mica under a steel frame. One lightbulb points upward and the other points downward. ADA compliant. Diffuser material is offered with a choice between Almond or Amber mica. Hardwire is standard. Interior and damp location only, however exterior version available under Product No. M51821. This light will add rustic character to any log home, cabin or northwoods lodgethemed room.

Pictured in Finish #27-Rustic Brown with Almond Mica Shade.

Note: This fixture will accept a screw-in type LED bulb of equivalent wattage output.