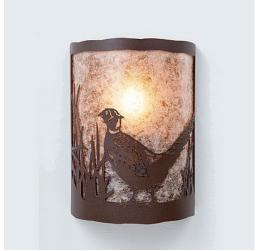

## Cascade Sconce Large - Pheasant

Wall Light Lake Cabin Style

Product No.: M13351

Price: \$282.00

**Shade Choices:** 

## DESCRIPTION

The Cascade Sconce Large - Pheasant features our exclusive metal art of a pheasant and cattails with a rounded mica under a steel frame. One lightbulb points upward and the other points downward. ADA compliant. Diffuser material is offered with a choice between Almond or Amber mica. Hardwire is standard. Interior and damp location only, however exterior version available under Product No. M51851. This light will add rustic character to any log home, cabin or northwoods lodgethemed room.

Pictured in Finish #27-Rustic Brown with Almond Mica Shade.

Note: This fixture will accept a screw-in type LED bulb of equivalent wattage output.