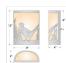

## **SPECIFICATIONS**

DIMENSIONS (in.) 12h x 9w x 4e x 6tm

**LAMPING** Takes 2 - Type B11 (torpedo style) bulbs - 60W max. per bulb

WEIGHT (lbs.) BACKPLATE SIZE (in.) 12 x 9

**UL LISTING Damp+Dry Locations** ADD'L RATINGS **ADA Compliant** 