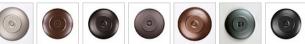

## Cascade Sconce Large - Pheasant

Wall Light Lake Cabin Style

Product No.: M13351

Price: \$282.00

**Shade Choices:** 

## DESCRIPTION

The Cascade Sconce Large - Pheasant features our exclusive metal art of a pheasant and cattails with a rounded mica under a steel frame. One lightbulb points upward and the other points downward. ADA compliant. Diffuser material is offered with a choice between Almond or Amber mica. Hardwire is standard. Interior and damp location only, however exterior version available under Product No. M51851. This light will add rustic character to any log home, cabin or northwoods lodgethemed room.