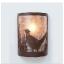

## Cascade Sconce Large - Pheasant

Wall Light Lake Cabin Style

Product No.: M13351

Price: \$282.00

**Shade Choices:** 

## DESCRIPTION

The Cascade Sconce Large - Pheasant features our exclusive metal art of a pheasant and cattails with a rounded mica under a steel frame. One lightbulb points upward and the other points downward. ADA compliant. Diffuser material is offered with a choice between Almond or Amber mica. Hardwire is standard. Interior and damp location only, however exterior version available under Product No. M51851. This light will add rustic character to any log home, cabin or northwoods lodgethemed room.

Pictured in Finish #27-Rustic Brown with Almond Mica Shade.

Note: This fixture will accept a screw-in type LED bulb of equivalent wattage output.