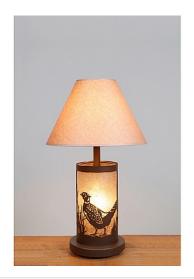

## Cascade Desk Lamp - Pheasant

## **DESCRIPTION**

The Cascade Desk Lamp - Pheasant stands about 26 inches tall and features a pheasant on the front and cattail images on the back of the lamp. Solid bands are on each side. It has a round base with a shade material choice between Almond or Amber mica. The upper socket also has a 3-way switch, so that you can have just the base lit, just the upper lamp lit, or both lit. Lampshade (Item #720-KR) is sold separately. This lamp is one of our most popular styles and will bring rustic character to any log home, cabin or northwood lodge-themed room.

Pictured in Finish #27-Rustic Brown with Almond Mica Shade.

Note: This fixture will accept a screw-in type LED bulb of equivalent wattage output.