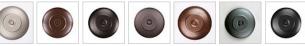

## Table Lamp Farmhouse Style

Product No.: M60051

Price: \$414.00

**Shade Choices:** 

**Finish Choices:** 

## **DESCRIPTION**

The Cascade Desk Lamp - Pheasant stands about 26 inches tall and features a pheasant on the front and cattail images on the back of the lamp. Solid bands are on each side. It has a round base with a shade material choice between Almond or Amber mica. The upper socket also has a 3-way switch, so that you can have just the base lit, just the upper lamp lit, or both lit. Lampshade (Item #720-KR) is sold separately. This lamp is one of our most popular styles and will bring rustic character to any log home, cabin or northwood lodge-themed room.

Pictured in Finish #27-Rustic Brown with Almond Mica Shade.

Note: This fixture will accept a screw-in type LED bulb of equivalent wattage output.