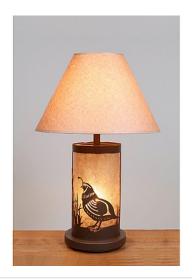

## Cascade Table Lamp - Western Quail

Table Lamp Ski Cabin Style

Product No.: M60154

Price: \$482.00

**Shade Choices:** 

**Finish Choices:** 

## **DESCRIPTION**

The Cascade Table Lamp - Quail stands about 29 inches tall and features a quail on the front and cattail images on theback of the lamp. Solid bands are on each side. It has a round base with a shade material choice between Almond or Amber mica. The upper socket also has a 3-way switch, so that you can have just the base lit, just the upper lamp lit, or both lit. Lampshade (Item #730-KR) is sold separately. This rustic table lamp is one of our most popular styles and will bring a rustic decorative touch to any log home, cabin or northwood lodge-themed room.

Pictured in Finish #27-Rustic Brown with Almond Mica Shade.

Note: This fixture will accept a screw-in type LED bulb of equivalent wattage output.