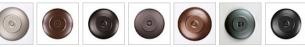

## Cascade Table Lamp - Western Quail

Table Lamp Ski Cabin Style

Product No.: M60154

Price: \$482.00

**Shade Choices:** 

**Finish Choices:** 

## **DESCRIPTION**

The Cascade Table Lamp - Quail stands about 29 inches tall and features a quail on the front and cattail images on theback of the lamp. Solid bands are on each side. It has a round base with a shade material choice between Almond or Amber mica. The upper socket also has a 3-way switch, so that you can have just the base lit, just the upper lamp lit, or both lit. Lampshade (Item #730-KR) is sold separately. This rustic table lamp is one of our most popular styles and will bring a rustic decorative touch to any log home, cabin or northwood lodge-themed room.

Pictured in Finish #27-Rustic Brown with Almond Mica Shade.

Note: This fixture will accept a screw-in type LED bulb of equivalent wattage output.