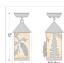

## **SPECIFICATIONS**

DIMENSIONS (in.) 12h x 6w

**LAMPING** Takes 1 - Type A19 (standard household style) bulb - 100W max.

WEIGHT (lbs.)

BACKPLATE SIZE (in.) 5 ROUND

**UL LISTING** Damp+Dry Locations

ADD'L RATINGS None