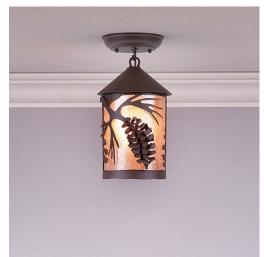

## Cascade Close-to-Ceiling Small - Spruce Cone

Ceiling Light Rustic Style

Product No.: M48440

Price: \$298.00

**Shade Choices:** 

## DESCRIPTION

The Cascade Close-to-Ceiling Light Small - Spruce Cone features a 4 inch round cylinder with a cone top and a shade diffuser choice of color between Almond or Amber mica. It has a three dimensional spruce cone metal art image on the front and back and spruce trees on either side of the cylinder. Attaches to ceiling with a round ceiling canopy. Suitable for interior and damp locations only. This rustic ceiling light is ideal for bringing rustic westeern lighting to any log home, cabin or northwood lodge-themed room.

Pictured in Finish #27-Rustic Brown with Almond Mica Shade.

Note: This fixture will accept a screw-in type LED bulb of equivalent wattage output.