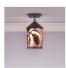

## Cascade Close-to-Ceiling Small - Spruce Cone

Ceiling Light Rustic Style

Product No.: M48440

Price: \$298.00

**Shade Choices:** 

## DESCRIPTION

The Cascade Close-to-Ceiling Light Small - Spruce Cone features a 4 inch round cylinder with a cone top and a shade diffuser choice of color between Almond or Amber mica. It has a three dimensional spruce cone metal art image on the front and back and spruce trees on either side of the cylinder. Attaches to ceiling with a round ceiling canopy. Suitable for interior and damp locations only. This rustic ceiling light is ideal for bringing rustic westeern lighting to any log home, cabin or northwood lodge-themed room.

Pictured in Finish #27-Rustic Brown with Almond Mica Shade.

Note: This fixture will accept a screw-in type LED bulb of equivalent wattage output.