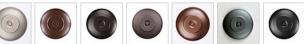

## Cascade Close-to-Ceiling Small - Spruce Cone

Ceiling Light Rustic Style

Product No.: M48440

Price: \$298.00

**Shade Choices:** 

## DESCRIPTION

The Cascade Close-to-Ceiling Light Small - Spruce Cone features a 4 inch round cylinder with a cone top and a shade diffuser choice of color between Almond or Amber mica. It has a three dimensional spruce cone metal art image on the front and back and spruce trees on either side of the cylinder. Attaches to ceiling with a round ceiling canopy. Suitable for interior and damp locations only. This rustic ceiling light is ideal for bringing rustic westeern lighting to any log home, cabin or northwood lodge-themed room.

Pictured in Finish #27-Rustic Brown with Almond Mica Shade.

Note: This fixture will accept a screw-in type LED bulb of equivalent wattage output.