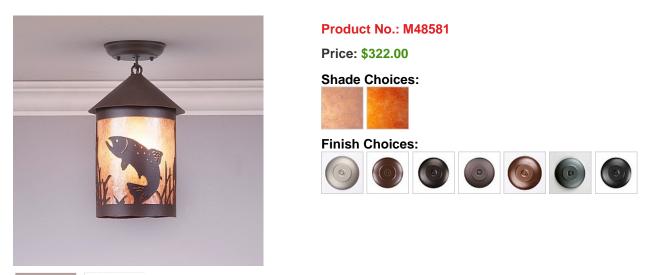

## **Cascade Close-to-Ceiling Medium - Trout**

Ceiling Light River Cabin Style

## DESCRIPTION

The Cascade Close-to-Ceiling Light Medium - Trout features a 6 inch round cylinder with a cone top and a shade diffuser choice of color between Almond or Amber mica. It has a trout and cattails metal art on the front and back and solid bands on either side of the cylinder. Attaches to ceiling with a round ceiling canopy. Suitable for interior and damp locations only. This rustic ceiling light is ideal for bringing rustic lighting to any log home, cabin or northwood lodge-themed room.

Pictured in Finish #27-Rustic Brown with Almond Mica Shade.

Note: This fixture will accept a screw-in type LED bulb of equivalent wattage output.

## **SPECIFICATIONS**

| DIMENSIONS (in.)          | 14h x 8w                                                       |
|---------------------------|----------------------------------------------------------------|
| LAMPING                   | Takes 1 - Type A21 (standard household style) bulb - 150W max. |
| WEIGHT (lbs.)             | 8                                                              |
| BACKPLATE SIZE (in.)      | 5 ROUND                                                        |
| UL LISTING                | Damp+Dry Locations                                             |
| ADD'L RATINGS             | None                                                           |
| INSTALLATION INSTRUCTIONS | OPEN INSTALLATION INSTRUCTION                                  |