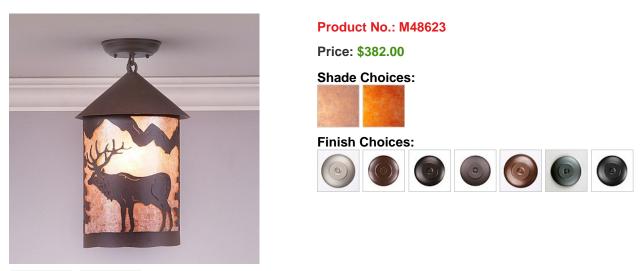

## Cascade Close-to-Ceiling Large - Valley Elk

Ceiling Light Farmhouse Style

## DESCRIPTION

The Cascade Close-to-Ceiling Light Large - Valley Elk features a 8 inch round cylinder with a cone top and a shade diffuser choice of color between Almond or Amber mica. It has a elk metal art image on the front and back and spruce trees on either side of the cylinder. Attaches to ceiling with a round ceiling canopy. Suitable for interior and damp locations only. This light is ideal for bringing rustic lighting to any log home, cabin or northwood lodge-themed room.

Pictured in Finish #27-Rustic Brown with Almond Mica Shade.

Note: This fixture will accept a screw-in type LED bulb of equivalent wattage output.