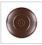

## **DESCRIPTION**

The Kincaid Drum Ceiling Light Small - Rustic Plain features a 7 inch round cylinder and shade diffuser choice of color between Almond or Amber mica. It has mountains on the front and back and spruce trees on either side of the cylinder. Attaches to ceiling with a round ceiling canopy. Suitable for interior and damp locations only. This light is ideal for bringing rustic lighting to any log home, cabin or northwood lodge-themed room.

Pictured in Finish #27-Rustic Brown with Almond Mica Shade.

Note: This fixture will accept a screw-in type LED bulb of equivalent wattage output.