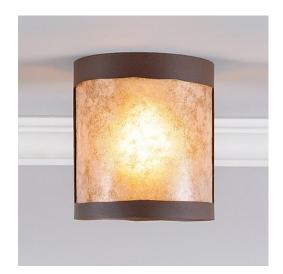

## Kincaid Ceiling Light - Rustic Plain

Ceiling Light Farmhouse Style

Product No.: M49101

Price: \$298.00

**Shade Choices:** 

## **DESCRIPTION**

The Kincaid Drum Ceiling Light Small - Rustic Plain features a 7 inch round cylinder and shade diffuser choice of color between Almond or Amber mica. It has mountains on the front and back and spruce trees on either side of the cylinder. Attaches to ceiling with a round ceiling canopy. Suitable for interior and damp locations only. This light is ideal for bringing rustic lighting to any log home, cabin or northwood lodge-themed room.

Pictured in Finish #27-Rustic Brown with Almond Mica Shade.

Note: This fixture will accept a screw-in type LED bulb of equivalent wattage output.