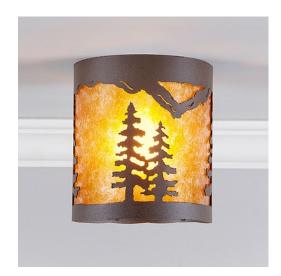

## **Kincaid Ceiling Light - Spruce Tree**

Ceiling Light Cabin Style

Product No.: M49114

Price: \$298.00

**Shade Choices:** 

**Finish Choices:** 

## **DESCRIPTION**

The Kincaid Drum Ceiling Light Small - Spruce Tree features a 7 inch round cylinder and a shade diffuser choice of color between Almond or Amber mica. It has a twin spruce metal art image on the front and back and spruce trees on either side of the cylinder. Attaches to ceiling with a round ceiling canopy. Suitable for interior and damp locations only. This light is ideal for bringing rustic lighting to any log home, cabin or northwood lodge-themed room.

Pictured in Finish #27-Rustic Brown with Amber Mica Shade.

Note: This fixture will accept a screw-in type LED bulb of equivalent wattage output.