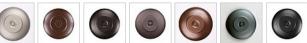

## **Kincaid Ceiling Light - Spruce Tree**

Ceiling Light Cabin Style

Product No.: M49114

Price: \$298.00

**Shade Choices:** 

**Finish Choices:** 

## **DESCRIPTION**

The Kincaid Drum Ceiling Light Small - Spruce Tree features a 7 inch round cylinder and a shade diffuser choice of color between Almond or Amber mica. It has a twin spruce metal art image on the front and back and spruce trees on either side of the cylinder. Attaches to ceiling with a round ceiling canopy. Suitable for interior and damp locations only. This light is ideal for bringing rustic lighting to any log home, cabin or northwood lodge-themed room.

Pictured in Finish #27-Rustic Brown with Amber Mica Shade.

Note: This fixture will accept a screw-in type LED bulb of equivalent wattage output.