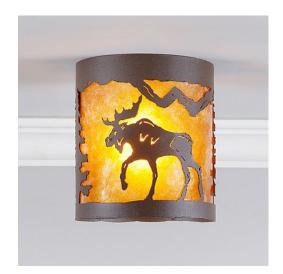

## **Kincaid Ceiling Light - Mountain Moose**

Ceiling Light Lake Cabin Style

Product No.: M49127

Price: \$298.00

**Shade Choices:** 

**Finish Choices:** 

## **DESCRIPTION**

The Kincaid Drum Ceiling Light Small - Mtn Moose features a 7 inch round cylinder with a shade diffuser choice of color between Almond or Amber mica. It has a moose metal art image on the front and back and spruce trees on either side of the cylinder. Attaches to ceiling with a round ceiling canopy. Suitable for interior and damp locations only. This rustic ceiling light is ideal for bringing rustic lighting to any log home, cabin or northwood lodge-themed room.

Pictured in Finish #27-Rustic Brown with Amber Mica Shade.

Note: This fixture will accept a screw-in type LED bulb of equivalent wattage output.