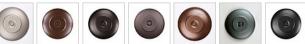

## **Kincaid Ceiling Light - Mountain Moose**

Ceiling Light Lake Cabin Style

Product No.: M49127

Price: \$298.00

**Shade Choices:** 

**Finish Choices:** 

## **DESCRIPTION**

The Kincaid Drum Ceiling Light Small - Mtn Moose features a 7 inch round cylinder with a shade diffuser choice of color between Almond or Amber mica. It has a moose metal art image on the front and back and spruce trees on either side of the cylinder. Attaches to ceiling with a round ceiling canopy. Suitable for interior and damp locations only. This rustic ceiling light is ideal for bringing rustic lighting to any log home, cabin or northwood lodge-themed room.

Pictured in Finish #27-Rustic Brown with Amber Mica Shade.

Note: This fixture will accept a screw-in type LED bulb of equivalent wattage output.