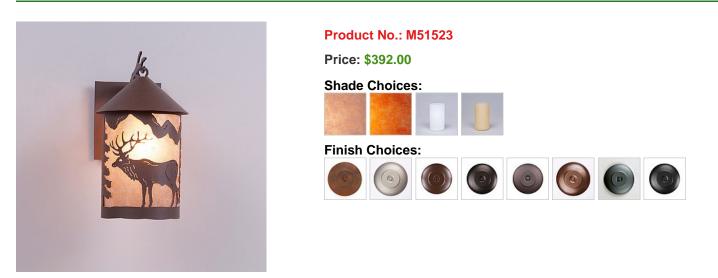

## Cascade Lantern Sconce Mica Medium - Valley Elk

Outdoor Wall Light Farmhouse Style

## DESCRIPTION

The Cascade Lantern Sconce Medium - Valley Elk features a steel branch holding up a 6 inch round cylinder with a conetop and a shade diffuser choice of color between Almond or Amber mica. Our exclusive elk metal art is on the front and spruce trees are on either side of the cylinder. Attaches to wall with a 4.5 inch square pan. Hardwire only. Suitable for interior and exterior locations. This rustic wall light is ideal for bringing rustic lighting to any log home, cabin or northwood-themed room.

Pictured in Finish #27-Rustic Brown with Almond Mica Shade.

Note: This fixture will accept a screw-in type LED bulb of equivalent wattage output.

## **SPECIFICATIONS**

| DIMENSIONS (in.)          | 14h x 8w x 10e x 6tm                                           |
|---------------------------|----------------------------------------------------------------|
| LAMPING                   | Takes 1 - Type A21 (standard household style) bulb - 150W max. |
| WEIGHT (lbs.)             | 7                                                              |
| BACKPLATE SIZE (in.)      | 4.5 SQUARE                                                     |
| UL LISTING                | Wet+Damp+Dry Locations                                         |
| ADD'L RATINGS             | Energy Star Compliant                                          |
| INSTALLATION INSTRUCTIONS | OPEN INSTALLATION INSTRUCTION                                  |