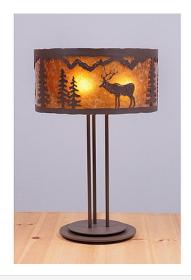

## Kincaid Desk Lamp - Valley Elk

Table Lamp Country Style

Product No.: M69123

Price: \$338.00

**Shade Choices:** 

## **DESCRIPTION**

The Kincaid Drum Desk Lamp - Valley Elk features our exclusive elk and spruce tree metal art in three sections and all around the drum lampshade. The lampshade measures 17 inches in diameter by 8.5 inches tall, is made of heavy gauge steel and inside has a mica diffuser with a choice of either Almond or Amber. It has a simple stand with a round base and three molded vinyl feet on the bottom to protect the surface of the table and a dimmer switch. This rustic desk lamp will bring a rustic decorative look and lighting to any log home, cabin or northwood lodge-themed room.

Pictured in Finish #27-Rustic Brown with Amber Mica Shade.

Note: This fixture will accept a screw-in type LED bulb of equivalent wattage output.