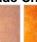

## **DESCRIPTION**

The Kincaid Drum Desk Lamp - Valley Elk features our exclusive elk and spruce tree metal art in three sections and all around the drum lampshade. The lampshade measures 17 inches in diameter by 8.5 inches tall, is made of heavy gauge steel and inside has a mica diffuser with a choice of either Almond or Amber. It has a simple stand with a round base and three molded vinyl feet on the bottom to protect the surface of the table and a dimmer switch. This rustic desk lamp will bring a rustic decorative look and lighting to any log home, cabin or northwood lodge-themed room.