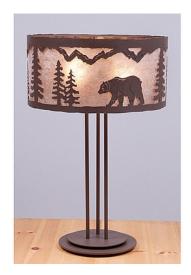

## Kincaid Table Lamp - Mountain Bear

Table Lamp Mountain Cabin Style

Product No.: M69225

Price: \$482.00

**Shade Choices:** 

**Finish Choices:** 

## **DESCRIPTION**

The Kincaid Drum Table Lamp - Mtn Bear features our exclusive bear and spruce tree metal art in three sections and all around the drum lampshade. The lampshade measures 19 inches in diameter by 9.5 inches tall, is made of heavy gauge steel and inside has a mica diffuser with a choice of either Almond or Amber. It has a simple stand with a round base and three molded vinyl feet on the bottom to protect the surface of the table and a dimmer switch. This rustic table lamp will bring a rustic decorative look and lighting to any log home, cabin or northwood lodge-themed room.

Pictured in Finish #27-Rustic Brown with Almond Mica Shade.

Note: This fixture will accept a screw-in type LED bulb of equivalent wattage output.

## **SPECIFICATIONS**

DIMENSIONS (in.) 30h x 19w

**LAMPING** Takes 3 - Type A19 (standard household style) bulb - 60W max. per bulb

WEIGHT (lbs.)

11 ROUND BACKPLATE SIZE (in.)

**UL LISTING** Damp+Dry Locations