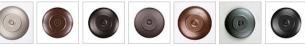

## Kincaid Table Lamp - Mountain Bear

Table Lamp Mountain Cabin Style

Product No.: M69225

Price: \$482.00

**Shade Choices:** 

**Finish Choices:** 

## **DESCRIPTION**

The Kincaid Drum Table Lamp - Mtn Bear features our exclusive bear and spruce tree metal art in three sections and all around the drum lampshade. The lampshade measures 19 inches in diameter by 9.5 inches tall, is made of heavy gauge steel and inside has a mica diffuser with a choice of either Almond or Amber. It has a simple stand with a round base and three molded vinyl feet on the bottom to protect the surface of the table and a dimmer switch. This rustic table lamp will bring a rustic decorative look and lighting to any log home, cabin or northwood lodge-themed room.

Pictured in Finish #27-Rustic Brown with Almond Mica Shade.

Note: This fixture will accept a screw-in type LED bulb of equivalent wattage output.