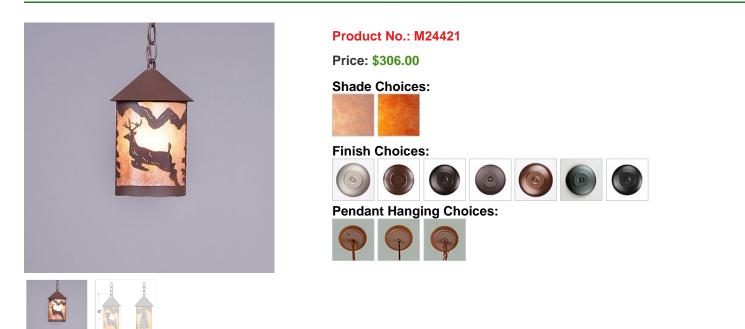

## Cascade Pendant Small - Valley Deer

Pendant Light Lake Cabin Style

## DESCRIPTION

The Cascade Pendant Small - Valley Deer features our exclusive deer art on the front and back, with spruce trees on either side of the round cylinder. Diffuser choice between Almond or Amber mica. Includes a round ceiling canopy that can be mounted on either a flat or vaulted ceiling. Choice of three ways to hang our pendants: 14 ft black cord, 15 to 27 inch adjustable stem or 3 feet of chain. Black cord or chain hung versions are suitable for interior and damp locations; adjustable stem hung version are also suitable for wet locations. Hanging choice must be specified at time order. Note: Only the Powder Coated Finishes are suitable for wet locations. This rustic pendant is ideal for anyone looking for a small hanging light to add rustic character to their log home, cabin or northwoods lodge-themed room. Includes a round ceiling canopy that can be mounted on either a flat or vaulted ceiling.

Pictured in Finish #27-Rustic Brown with Almond Mica Shade and Chain.

Note: This fixture will accept a screw-in type LED bulb of equivalent wattage output.