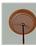

## Cascade Pendant Small - Valley Elk

Pendant Light Rustic Style

Product No.: M24423

Price: \$306.00

**Shade Choices:** 

## DESCRIPTION

The Cascade Pendant Small - Valley Elk features our exclusive elk art on the front and back, with spruce trees on eitherside of the round cylinder. Diffuser choice between Almond or Amber mica. Includes a round ceiling canopy that can be mounted on either a flat or vaulted ceiling. Choice of three ways to hang our pendants: 14 ft black cord, 15 to 27 inch adjustable stem or 3 feet of chain. Black cord or chain hung versions are suitable for interior and damp locations; adjustable stem hung version are also suitable for wet locations. Hanging choice must be specified at time order. Note: Only the Powder Coated Finishes are suitable for wet locations. This rustic pendant is ideal for anyone looking for a small hanging light to add rustic character to their log home, cabin or northwoods lodge-themed room. Includes a round ceiling canopy that can be mounted on either a flat or vaulted ceiling.

Pictured in Finish #27-Rustic Brown with Almond Mica Shade and Chain.

Note: This fixture will accept a screw-in type LED bulb of equivalent wattage output.