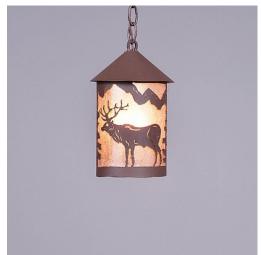

## Cascade Pendant Small - Valley Elk

Pendant Light Rustic Style

Product No.: M24423

Price: \$306.00

**Shade Choices:** 

## DESCRIPTION

The Cascade Pendant Small - Valley Elk features our exclusive elk art on the front and back, with spruce trees on eitherside of the round cylinder. Diffuser choice between Almond or Amber mica. Includes a round ceiling canopy that can be mounted on either a flat or vaulted ceiling. Choice of three ways to hang our pendants: 14 ft black cord, 15 to 27 inch adjustable stem or 3 feet of chain. Black cord or chain hung versions are suitable for interior and damp locations; adjustable stem hung version are also suitable for wet locations. Hanging choice must be specified at time order. Note: Only the Powder Coated Finishes are suitable for wet locations. This rustic pendant is ideal for anyone looking for a small hanging light to add rustic character to their log home, cabin or northwoods lodge-themed room. Includes a round ceiling canopy that can be mounted on either a flat or vaulted ceiling.

Pictured in Finish #27-Rustic Brown with Almond Mica Shade and Chain.

Note: This fixture will accept a screw-in type LED bulb of equivalent wattage output.