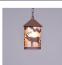

## Cascade Pendant Small - Valley Elk

Pendant Light Rustic Style

Product No.: M24423

Price: \$306.00

**Shade Choices:** 

## DESCRIPTION

The Cascade Pendant Small - Valley Elk features our exclusive elk art on the front and back, with spruce trees on eitherside of the round cylinder. Diffuser choice between Almond or Amber mica. Includes a round ceiling canopy that can be mounted on either a flat or vaulted ceiling. Choice of three ways to hang our pendants: 14 ft black cord, 15 to 27 inch adjustable stem or 3 feet of chain. Black cord or chain hung versions are suitable for interior and damp locations; adjustable stem hung version are also suitable for wet locations. Hanging choice must be specified at time order. Note: Only the Powder Coated Finishes are suitable for wet locations. This rustic pendant is ideal for anyone looking for a small hanging light to add rustic character to their log home, cabin or northwoods lodge-themed room. Includes a round ceiling canopy that can be mounted on either a flat or vaulted ceiling.

Pictured in Finish #27-Rustic Brown with Almond Mica Shade and Chain.

Note: This fixture will accept a screw-in type LED bulb of equivalent wattage output.