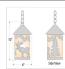

## **SPECIFICATIONS**

DIMENSIONS (in.) 10h x 6w

**LAMPING** Takes 1 - Type A19 (standard household style) bulb - 100W max.

WEIGHT (lbs.)

5 ROUND BACKPLATE SIZE (in.)

**UL LISTING** Damp+Dry Locations

ADD'L RATINGS None