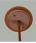

## Cascade Pendant Small - Valley Elk

Pendant Light Rustic Style

Product No.: M24423

Price: \$306.00

**Shade Choices:** 

## DESCRIPTION

The Cascade Pendant Small - Valley Elk features our exclusive elk art on the front and back, with spruce trees on eitherside of the round cylinder. Diffuser choice between Almond or Amber mica. Includes a round ceiling canopy that can be mounted on either a flat or vaulted ceiling. Choice of three ways to hang our pendants: 14 ft black cord, 15 to 27 inch adjustable stem or 3 feet of chain. Black cord or chain hung versions are suitable for interior and damp locations; adjustable stem hung version are also suitable for wet locations. Hanging choice must be specified at time order. Note: Only the Powder Coated Finishes are suitable for wet locations. This rustic pendant is ideal for anyone looking for a small hanging light to add rustic character to their log home, cabin or northwoods lodge-themed room. Includes a round ceiling canopy that can be mounted on either a flat or vaulted ceiling.

Pictured in Finish #27-Rustic Brown with Almond Mica Shade and Chain.

Note: This fixture will accept a screw-in type LED bulb of equivalent wattage output.