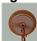

## Cascade Pendant Small - Valley Elk

Pendant Light Rustic Style

Product No.: M24423

Price: \$306.00

**Shade Choices:** 

## DESCRIPTION

The Cascade Pendant Small - Valley Elk features our exclusive elk art on the front and back, with spruce trees on eitherside of the round cylinder. Diffuser choice between Almond or Amber mica. Includes a round ceiling canopy that can be mounted on either a flat or vaulted ceiling. Choice of three ways to hang our pendants: 14 ft black cord, 15 to 27 inch adjustable stem or 3 feet of chain. Black cord or chain hung versions are suitable for interior and damp locations; adjustable stem hung version are also suitable for wet locations. Hanging choice must be specified at time order. Note: Only the Powder Coated Finishes are suitable for wet locations. This rustic pendant is ideal for anyone looking for a small hanging light to add rustic character to their log home, cabin or northwoods lodge-themed room. Includes a round ceiling canopy that can be mounted on either a flat or vaulted ceiling.

Pictured in Finish #27-Rustic Brown with Almond Mica Shade and Chain.

Note: This fixture will accept a screw-in type LED bulb of equivalent wattage output.