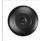

## Cascade Pendant Small - Valley Elk

Pendant Light Rustic Style

Product No.: M24423

Price: \$306.00

**Shade Choices:** 

## DESCRIPTION

The Cascade Pendant Small - Valley Elk features our exclusive elk art on the front and back, with spruce trees on eitherside of the round cylinder. Diffuser choice between Almond or Amber mica. Includes a round ceiling canopy that can be mounted on either a flat or vaulted ceiling. Choice of three ways to hang our pendants: 14 ft black cord, 15 to 27 inch adjustable stem or 3 feet of chain. Black cord or chain hung versions are suitable for interior and damp locations; adjustable stem hung version are also suitable for wet locations. Hanging choice must be specified at time order. Note: Only the Powder Coated Finishes are suitable for wet locations. This rustic pendant is ideal for anyone looking for a small hanging light to add rustic character to their log home, cabin or northwoods lodge-themed room. Includes a round ceiling canopy that can be mounted on either a flat or vaulted ceiling.

Pictured in Finish #27-Rustic Brown with Almond Mica Shade and Chain.

Note: This fixture will accept a screw-in type LED bulb of equivalent wattage output.