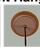

## Cascade Pendant Small - Trout

Pendant Light Lodge Style

Product No.: M24481

Price: \$306.00

**Shade Choices:** 

## DESCRIPTION

The Cascade Pendant Small - Trout features our exclusive trout art on the front and back, with cattails on either side of the round cylinder. Diffuser choice between Almond or Amber mica. Includes a round ceiling canopy that can be mounted on either a flat or vaulted ceiling. Choice of three ways to hang our pendants: 14 ft black cord, 15 to 27 inch adjustable stem or 3 feet of chain. Black cord or chain hung versions are suitable for interior and damp locations; adjustable stem hung version are also suitable for wet locations. Hanging choice must be specified at time order. Note: Only the Powder Coated Finishes are suitable for wet locations. This rustic pendant is ideal for anyone looking for a small hanging light to add rustic character to their log home, cabin or northwoods lodge-themed room. Includes a round ceiling canopy that can be mounted on either a flat or vaulted ceiling.

Pictured in Finish #27-Rustic Brown with Almond Mica Shade and Chain.

Note: This fixture will accept a screw-in type LED bulb of equivalent wattage output.