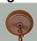

## Cascade Pendant Small - Trout

Pendant Light Lodge Style

Product No.: M24481

Price: \$306.00

**Shade Choices:** 

## DESCRIPTION

The Cascade Pendant Small - Trout features our exclusive trout art on the front and back, with cattails on either side of the round cylinder. Diffuser choice between Almond or Amber mica. Includes a round ceiling canopy that can be mounted on either a flat or vaulted ceiling. Choice of three ways to hang our pendants: 14 ft black cord, 15 to 27 inch adjustable stem or 3 feet of chain. Black cord or chain hung versions are suitable for interior and damp locations; adjustable stem hung version are also suitable for wet locations. Hanging choice must be specified at time order. Note: Only the Powder Coated Finishes are suitable for wet locations. This rustic pendant is ideal for anyone looking for a small hanging light to add rustic character to their log home, cabin or northwoods lodge-themed room. Includes a round ceiling canopy that can be mounted on either a flat or vaulted ceiling.

Pictured in Finish #27-Rustic Brown with Almond Mica Shade and Chain.

Note: This fixture will accept a screw-in type LED bulb of equivalent wattage output.