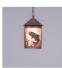

## Cascade Pendant Small - Trout

Pendant Light Lodge Style

Product No.: M24481

Price: \$306.00

**Shade Choices:** 

## DESCRIPTION

The Cascade Pendant Small - Trout features our exclusive trout art on the front and back, with cattails on either side of the round cylinder. Diffuser choice between Almond or Amber mica. Includes a round ceiling canopy that can be mounted on either a flat or vaulted ceiling. Choice of three ways to hang our pendants: 14 ft black cord, 15 to 27 inch adjustable stem or 3 feet of chain. Black cord or chain hung versions are suitable for interior and damp locations; adjustable stem hung version are also suitable for wet locations. Hanging choice must be specified at time order. Note: Only the Powder Coated Finishes are suitable for wet locations. This rustic pendant is ideal for anyone looking for a small hanging light to add rustic character to their log home, cabin or northwoods lodge-themed room. Includes a round ceiling canopy that can be mounted on either a flat or vaulted ceiling.

Pictured in Finish #27-Rustic Brown with Almond Mica Shade and Chain.

Note: This fixture will accept a screw-in type LED bulb of equivalent wattage output.