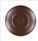

## Cascade Pendant Small - Trout

Pendant Light Lodge Style

Product No.: M24481

Price: \$306.00

**Shade Choices:** 

## DESCRIPTION

The Cascade Pendant Small - Trout features our exclusive trout art on the front and back, with cattails on either side of the round cylinder. Diffuser choice between Almond or Amber mica. Includes a round ceiling canopy that can be mounted on either a flat or vaulted ceiling. Choice of three ways to hang our pendants: 14 ft black cord, 15 to 27 inch adjustable stem or 3 feet of chain. Black cord or chain hung versions are suitable for interior and damp locations; adjustable stem hung version are also suitable for wet locations. Hanging choice must be specified at time order. Note: Only the Powder Coated Finishes are suitable for wet locations. This rustic pendant is ideal for anyone looking for a small hanging light to add rustic character to their log home, cabin or northwoods lodge-themed room. Includes a round ceiling canopy that can be mounted on either a flat or vaulted ceiling.

Pictured in Finish #27-Rustic Brown with Almond Mica Shade and Chain.

Note: This fixture will accept a screw-in type LED bulb of equivalent wattage output.