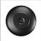

## Cascade Pendant Small - Trout

Pendant Light Lodge Style

Product No.: M24481

Price: \$306.00

**Shade Choices:** 

## DESCRIPTION

The Cascade Pendant Small - Trout features our exclusive trout art on the front and back, with cattails on either side of the round cylinder. Diffuser choice between Almond or Amber mica. Includes a round ceiling canopy that can be mounted on either a flat or vaulted ceiling. Choice of three ways to hang our pendants: 14 ft black cord, 15 to 27 inch adjustable stem or 3 feet of chain. Black cord or chain hung versions are suitable for interior and damp locations; adjustable stem hung version are also suitable for wet locations. Hanging choice must be specified at time order. Note: Only the Powder Coated Finishes are suitable for wet locations. This rustic pendant is ideal for anyone looking for a small hanging light to add rustic character to their log home, cabin or northwoods lodge-themed room. Includes a round ceiling canopy that can be mounted on either a flat or vaulted ceiling.

## **SPECIFICATIONS**

DIMENSIONS (in.) 10h x 6w

LAMPING Takes 1 - Type A19 (standard household style) bulb - 100W max.

WEIGHT (lbs.)

BACKPLATE SIZE (in.) 5 ROUND

UL LISTING Damp+Dry Locations

ADD'L RATINGS None