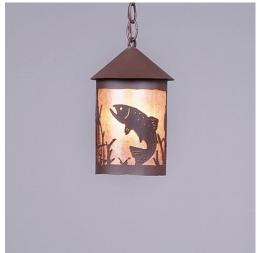

## Cascade Pendant Small - Trout

Pendant Light Lodge Style

Product No.: M24481

Price: \$306.00

**Shade Choices:** 

## DESCRIPTION

The Cascade Pendant Small - Trout features our exclusive trout art on the front and back, with cattails on either side of the round cylinder. Diffuser choice between Almond or Amber mica. Includes a round ceiling canopy that can be mounted on either a flat or vaulted ceiling. Choice of three ways to hang our pendants: 14 ft black cord, 15 to 27 inch adjustable stem or 3 feet of chain. Black cord or chain hung versions are suitable for interior and damp locations; adjustable stem hung version are also suitable for wet locations. Hanging choice must be specified at time order. Note: Only the Powder Coated Finishes are suitable for wet locations. This rustic pendant is ideal for anyone looking for a small hanging light to add rustic character to their log home, cabin or northwoods lodge-themed room. Includes a round ceiling canopy that can be mounted on either a flat or vaulted ceiling.

Pictured in Finish #27-Rustic Brown with Almond Mica Shade and Chain.

Note: This fixture will accept a screw-in type LED bulb of equivalent wattage output.