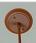

## Cascade Pendant Small - Trout

Pendant Light Lodge Style

Product No.: M24481

Price: \$306.00

**Shade Choices:** 

## DESCRIPTION

The Cascade Pendant Small - Trout features our exclusive trout art on the front and back, with cattails on either side of the round cylinder. Diffuser choice between Almond or Amber mica. Includes a round ceiling canopy that can be mounted on either a flat or vaulted ceiling. Choice of three ways to hang our pendants: 14 ft black cord, 15 to 27 inch adjustable stem or 3 feet of chain. Black cord or chain hung versions are suitable for interior and damp locations; adjustable stem hung version are also suitable for wet locations. Hanging choice must be specified at time order. Note: Only the Powder Coated Finishes are suitable for wet locations. This rustic pendant is ideal for anyone looking for a small hanging light to add rustic character to their log home, cabin or northwoods lodge-themed room. Includes a round ceiling canopy that can be mounted on either a flat or vaulted ceiling.

Pictured in Finish #27-Rustic Brown with Almond Mica Shade and Chain.

Note: This fixture will accept a screw-in type LED bulb of equivalent wattage output.