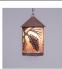

## Cascade Pendant Medium - Spruce Cone

Pendant Light Lake Cabin Style

Product No.: M24540

Price: \$368.00

**Shade Choices:** 

## DESCRIPTION

The Cascade Pendant Medium - Spruce Cone features our exclusive spruce cone art on the front and back, with spruce trees on either side of the round cylinder. Diffuser choice between Almond or Amber mica. Includes a round ceiling canopy that can be mounted on either a flat or vaulted ceiling. Choice of three ways to hang our pendants: 14 ft black cord, 15 to 27 inch adjustable stem or 3 feet of chain. Black cord or chain hung versions are suitable for interior and damp locations; adjustable stem hung version are also suitable for wet locations. Hanging choice must be specified at time order. Note: Only the Powder Coated Finishes are suitable for wet locations. This rustic pendant is ideal for anyone looking for a small hanging light to add rustic character to their log home, cabin or northwoods lodge-themed room. Includes a round ceiling canopy that can be mounted on either a flat or vaulted ceiling.

Pictured in Finish #27-Rustic Brown with Almond Mica Shade and Chain.

Note: This fixture will accept a screw-in type LED bulb of equivalent wattage output.