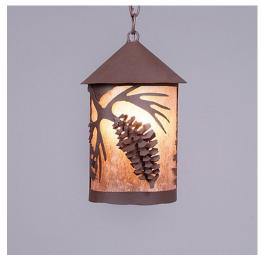

## Cascade Pendant Medium - Spruce Cone

Pendant Light Lake Cabin Style

Product No.: M24540

Price: \$368.00

**Shade Choices:** 

## DESCRIPTION

The Cascade Pendant Medium - Spruce Cone features our exclusive spruce cone art on the front and back, with spruce trees on either side of the round cylinder. Diffuser choice between Almond or Amber mica. Includes a round ceiling canopy that can be mounted on either a flat or vaulted ceiling. Choice of three ways to hang our pendants: 14 ft black cord, 15 to 27 inch adjustable stem or 3 feet of chain. Black cord or chain hung versions are suitable for interior and damp locations; adjustable stem hung version are also suitable for wet locations. Hanging choice must be specified at time order. Note: Only the Powder Coated Finishes are suitable for wet locations. This rustic pendant is ideal for anyone looking for a small hanging light to add rustic character to their log home, cabin or northwoods lodge-themed room. Includes a round ceiling canopy that can be mounted on either a flat or vaulted ceiling.

Pictured in Finish #27-Rustic Brown with Almond Mica Shade and Chain.

Note: This fixture will accept a screw-in type LED bulb of equivalent wattage output.