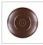

## Cascade Pendant Medium - Spruce Cone

Pendant Light Lake Cabin Style

Product No.: M24540

Price: \$368.00

**Shade Choices:** 

## DESCRIPTION

The Cascade Pendant Medium - Spruce Cone features our exclusive spruce cone art on the front and back, with spruce trees on either side of the round cylinder. Diffuser choice between Almond or Amber mica. Includes a round ceiling canopy that can be mounted on either a flat or vaulted ceiling. Choice of three ways to hang our pendants: 14 ft black cord, 15 to 27 inch adjustable stem or 3 feet of chain. Black cord or chain hung versions are suitable for interior and damp locations; adjustable stem hung version are also suitable for wet locations. Hanging choice must be specified at time order. Note: Only the Powder Coated Finishes are suitable for wet locations. This rustic pendant is ideal for anyone looking for a small hanging light to add rustic character to their log home, cabin or northwoods lodge-themed room. Includes a round ceiling canopy that can be mounted on either a flat or vaulted ceiling.

Pictured in Finish #27-Rustic Brown with Almond Mica Shade and Chain.

Note: This fixture will accept a screw-in type LED bulb of equivalent wattage output.