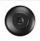

## Cascade Pendant Medium - Spruce Cone

Pendant Light Lake Cabin Style

Product No.: M24540

Price: \$368.00

**Shade Choices:** 

## DESCRIPTION

The Cascade Pendant Medium - Spruce Cone features our exclusive spruce cone art on the front and back, with spruce trees on either side of the round cylinder. Diffuser choice between Almond or Amber mica. Includes a round ceiling canopy that can be mounted on either a flat or vaulted ceiling. Choice of three ways to hang our pendants: 14 ft black cord, 15 to 27 inch adjustable stem or 3 feet of chain. Black cord or chain hung versions are suitable for interior and damp locations; adjustable stem hung version are also suitable for wet locations. Hanging choice must be specified at time order. Note: Only the Powder Coated Finishes are suitable for wet locations. This rustic pendant is ideal for anyone looking for a small hanging light to add rustic character to their log home, cabin or northwoods lodge-themed room. Includes a round ceiling canopy that can be mounted on either a flat or vaulted ceiling.

Pictured in Finish #27-Rustic Brown with Almond Mica Shade and Chain.

Note: This fixture will accept a screw-in type LED bulb of equivalent wattage output.