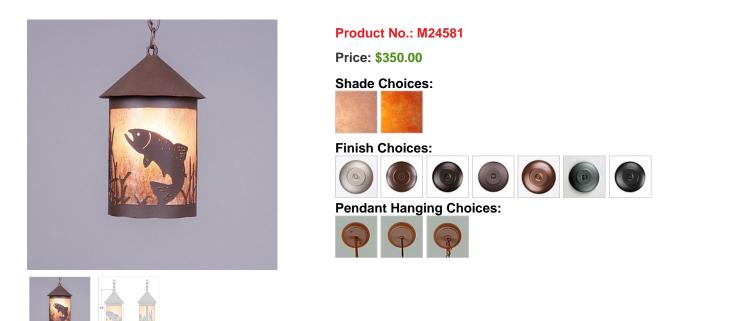

## **Cascade Pendant Medium - Trout**

Pendant Light Country Style

## DESCRIPTION

The Cascade Pendant Medium - Trout features our exclusive trout art on the front and back, with cattails on either side of the round cylinder. Diffuser choice between Almond or Amber mica. Includes a round ceiling canopy that can be mounted on either a flat or vaulted ceiling. Choice of three ways to hang our pendants: 14 ft black cord, 15 to 27 inch adjustable stem or 3 feet of chain. Black cord or chain hung versions are suitable for interior and damp locations; adjustable stem hung version are also suitable for wet locations. Hanging choice must be specified at time order. Note: Only the Powder Coated Finishes are suitable for wet locations. This rustic pendant is ideal for anyone looking for a small hanging light to add rustic character to their log home, cabin or northwoods lodge-themed room. Includes a round ceiling canopy that can be mounted on either a flat or vaulted ceiling.

Pictured in Finish #27-Rustic Brown with Almond Mica Shade and Chain.

Note: This fixture will accept a screw-in type LED bulb of equivalent wattage output.