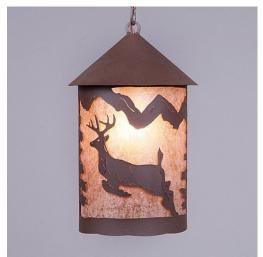

## Cascade Pendant Large - Valley Deer

Pendant Light Log Cabin Style

Product No.: M24621

Price: \$420.00

**Shade Choices:** 

## DESCRIPTION

The Cascade Pendant Large - Valley Deer features our exclusive deer art on the front and back, with spruce trees on either side of the round cylinder. Diffuser choice between Almond or Amber mica. Includes a round ceiling canopy that can be mounted on either a flat or vaulted ceiling. Choice of three ways to hang our pendants: 14 ft black cord, 15 to 27 inch adjustable stem or 3 feet of chain. Black cord or chain hung versions are suitable for interior and damp locations; adjustable stem hung version are also suitable for wet locations. Hanging choice must be specified at time order. Note: Only the Powder Coated Finishes are suitable for wet locations. This rustic pendant is ideal for anyone looking for a small hanging light to add rustic character to their log home, cabin or northwoods lodge-themed room. Includes a round ceiling canopy that can be mounted on either a flat or vaulted ceiling.

Pictured in Finish #27-Rustic Brown with Almond Mica Shade and Chain.

Note: This fixture will accept a screw-in type LED bulb of equivalent wattage output.