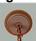

Pictured in Finish #27-Rustic Brown with Almond Mica Shade and Chain.

Note: This fixture will accept a screw-in type LED bulb of equivalent wattage output.