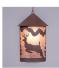

## Cascade Pendant Large - Valley Deer

Pendant Light Log Cabin Style

Product No.: M24621

Price: \$420.00

**Shade Choices:** 

## DESCRIPTION

The Cascade Pendant Large - Valley Deer features our exclusive deer art on the front and back, with spruce trees on either side of the round cylinder. Diffuser choice between Almond or Amber mica. Includes a round ceiling canopy that can be mounted on either a flat or vaulted ceiling. Choice of three ways to hang our pendants: 14 ft black cord, 15 to 27 inch adjustable stem or 3 feet of chain. Black cord or chain hung versions are suitable for interior and damp locations; adjustable stem hung version are also suitable for wet locations. Hanging choice must be specified at time order. Note: Only the Powder Coated Finishes are suitable for wet locations. This rustic pendant is ideal for anyone looking for a small hanging light to add rustic character to their log home, cabin or northwoods lodge-themed room. Includes a round ceiling canopy that can be mounted on either a flat or vaulted ceiling.

Pictured in Finish #27-Rustic Brown with Almond Mica Shade and Chain.

Note: This fixture will accept a screw-in type LED bulb of equivalent wattage output.