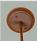

## DESCRIPTION

The Cascade Pendant Large - Valley Deer features our exclusive deer art on the front and back, with spruce trees on either side of the round cylinder. Diffuser choice between Almond or Amber mica. Includes a round ceiling canopy that can be mounted on either a flat or vaulted ceiling. Choice of three ways to hang our pendants: 14 ft black cord, 15 to 27 inch adjustable stem or 3 feet of chain. Black cord or chain hung versions are suitable for interior and damp locations; adjustable stem hung version are also suitable for wet locations. Hanging choice must be specified at time order. Note: Only the Powder Coated Finishes are suitable for wet locations. This rustic pendant is ideal for anyone looking for a small hanging light to add rustic character to their log home, cabin or northwoods lodge-themed room. Includes a round ceiling canopy that can be mounted on either a flat or vaulted ceiling.

Pictured in Finish #27-Rustic Brown with Almond Mica Shade and Chain.

Note: This fixture will accept a screw-in type LED bulb of equivalent wattage output.