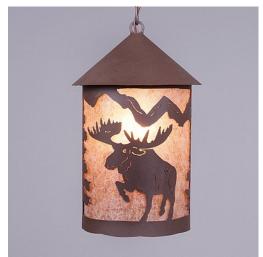

## Cascade Pendant Large - Alaska Moose

Pendant Light Mountain Cabin Style

Product No.: M24622

Price: \$442.00

**Shade Choices:** 

## DESCRIPTION

The Cascade Pendant Large - Alaska Moose features our exclusive moose art on the front and back, with spruce trees on either side of the round cylinder. Diffuser choice between Almond or Amber mica. Includes a round ceiling canopy that can be mounted on either a flat or vaulted ceiling. Choice of three ways to hang our pendants: 14 ft black cord, 15 to 27 inch adjustable stem or 3 feet of chain. Black cord or chain hung versions are suitable for interior and damp locations; adjustable stem hung version are also suitable for wet locations. Hanging choice must be specified at time order. Note: Only the Powder Coated Finishes are suitable for wet locations. This rustic pendant is ideal for anyone looking for a small hanging light to add rustic character to their log home, cabin or northwoods lodge-themed room. Includes a round ceiling canopy that can be mounted on either a flat or vaulted ceiling.

Pictured in Finish #27-Rustic Brown with Almond Mica Shade and Chain.

Note: This fixture will accept a screw-in type LED bulb of equivalent wattage output.