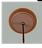

## Cascade Pendant Large - Alaska Moose

Pendant Light Mountain Cabin Style

Product No.: M24622

Price: \$442.00

**Shade Choices:** 

## DESCRIPTION

The Cascade Pendant Large - Alaska Moose features our exclusive moose art on the front and back, with spruce trees on either side of the round cylinder. Diffuser choice between Almond or Amber mica. Includes a round ceiling canopy that can be mounted on either a flat or vaulted ceiling. Choice of three ways to hang our pendants: 14 ft black cord, 15 to 27 inch adjustable stem or 3 feet of chain. Black cord or chain hung versions are suitable for interior and damp locations; adjustable stem hung version are also suitable for wet locations. Hanging choice must be specified at time order. Note: Only the Powder Coated Finishes are suitable for wet locations. This rustic pendant is ideal for anyone looking for a small hanging light to add rustic character to their log home, cabin or northwoods lodge-themed room. Includes a round ceiling canopy that can be mounted on either a flat or vaulted ceiling.

Pictured in Finish #27-Rustic Brown with Almond Mica Shade and Chain.

Note: This fixture will accept a screw-in type LED bulb of equivalent wattage output.