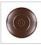

## DESCRIPTION

The Cascade Pendant Large - Alaska Moose features our exclusive moose art on the front and back, with spruce trees on either side of the round cylinder. Diffuser choice between Almond or Amber mica. Includes a round ceiling canopy that can be mounted on either a flat or vaulted ceiling. Choice of three ways to hang our pendants: 14 ft black cord, 15 to 27 inch adjustable stem or 3 feet of chain. Black cord or chain hung versions are suitable for interior and damp locations; adjustable stem hung version are also suitable for wet locations. Hanging choice must be specified at time order. Note: Only the Powder Coated Finishes are suitable for wet locations. This rustic pendant is ideal for anyone looking for a small hanging light to add rustic character to their log home, cabin or northwoods lodge-themed room. Includes a round ceiling canopy that can be mounted on either a flat or vaulted ceiling.

Pictured in Finish #27-Rustic Brown with Almond Mica Shade and Chain.

Note: This fixture will accept a screw-in type LED bulb of equivalent wattage output.