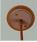

## Cascade Pendant Large - Alaska Moose

Pendant Light Mountain Cabin Style

Product No.: M24622

Price: \$442.00

**Shade Choices:** 

## DESCRIPTION

The Cascade Pendant Large - Alaska Moose features our exclusive moose art on the front and back, with spruce trees on either side of the round cylinder. Diffuser choice between Almond or Amber mica. Includes a round ceiling canopy that can be mounted on either a flat or vaulted ceiling. Choice of three ways to hang our pendants: 14 ft black cord, 15 to 27 inch adjustable stem or 3 feet of chain. Black cord or chain hung versions are suitable for interior and damp locations; adjustable stem hung version are also suitable for wet locations. Hanging choice must be specified at time order. Note: Only the Powder Coated Finishes are suitable for wet locations. This rustic pendant is ideal for anyone looking for a small hanging light to add rustic character to their log home, cabin or northwoods lodge-themed room. Includes a round ceiling canopy that can be mounted on either a flat or vaulted ceiling.

Pictured in Finish #27-Rustic Brown with Almond Mica Shade and Chain.

Note: This fixture will accept a screw-in type LED bulb of equivalent wattage output.