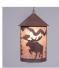

## Cascade Pendant Large - Alaska Moose

Pendant Light Mountain Cabin Style

Product No.: M24622

Price: \$442.00

**Shade Choices:** 

## DESCRIPTION

The Cascade Pendant Large - Alaska Moose features our exclusive moose art on the front and back, with spruce trees on either side of the round cylinder. Diffuser choice between Almond or Amber mica. Includes a round ceiling canopy that can be mounted on either a flat or vaulted ceiling. Choice of three ways to hang our pendants: 14 ft black cord, 15 to 27 inch adjustable stem or 3 feet of chain. Black cord or chain hung versions are suitable for interior and damp locations; adjustable stem hung version are also suitable for wet locations. Hanging choice must be specified at time order. Note: Only the Powder Coated Finishes are suitable for wet locations. This rustic pendant is ideal for anyone looking for a small hanging light to add rustic character to their log home, cabin or northwoods lodge-themed room. Includes a round ceiling canopy that can be mounted on either a flat or vaulted ceiling.

Pictured in Finish #27-Rustic Brown with Almond Mica Shade and Chain.

Note: This fixture will accept a screw-in type LED bulb of equivalent wattage output.