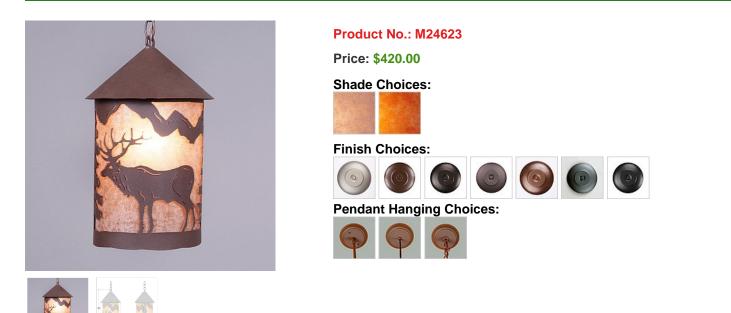

## Cascade Pendant Large - Valley Elk

Pendant Light Ski Cabin Style

## DESCRIPTION

The Cascade Pendant Large - Valley Elk features our exclusive elk art on the front and back, with spruce trees on eitherside of the round cylinder. Diffuser choice between Almond or Amber mica. Includes a round ceiling canopy that can be mounted on either a flat or vaulted ceiling. Choice of three ways to hang our pendants: 14 ft black cord, 15 to 27 inch adjustable stem or 3 feet of chain. Black cord or chain hung versions are suitable for interior and damp locations; adjustable stem hung version are also suitable for wet locations. Hanging choice must be specified at time order. Note: Only the Powder Coated Finishes are suitable for wet locations. This rustic pendant is ideal for anyone looking for a small hanging light to add rustic character to their log home, cabin or northwoods lodge-themed room. Includes a round ceiling canopy that can be mounted on either a flat or vaulted ceiling.

Pictured in Finish #27-Rustic Brown with Almond Mica Shade and Chain.

Note: This fixture will accept a screw-in type LED bulb of equivalent wattage output.