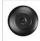

## Cascade Pendant Large - Trout

Pendant Light Mountain Cabin Style

Product No.: M24681

Price: \$420.00

**Shade Choices:** 

## **DESCRIPTION**

The Cascade Pendant Large - Trout features our exclusive trout art on the front and back, with cattails on either side of the round cylinder. Diffuser choice between Almond or Amber mica. Includes a round ceiling canopy that can be mounted on either a flat or vaulted ceiling. Choice of three ways to hang our pendants: 14 ft black cord, 15 to 27 inch adjustable stem or 3 feet of chain. Black cord or chain hung versions are suitable for interior and damp locations; adjustable stem hung version are also suitable for wet locations. Hanging choice must be specified at time order. Note: Only the Powder Coated Finishes are suitable for wet locations. This rustic pendant is ideal for anyone looking for a small hanging light to add rustic character to their log home, cabin or northwoods lodge-themed room. Includes a round ceiling canopy that can be mounted on either a flat or vaulted ceiling.

Pictured in Finish #27-Rustic Brown with Almond Mica Shade and Chain.

Note: This fixture will accept a screw-in type LED bulb of equivalent wattage output.