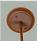

## Cascade Pendant Large - Trout

Pendant Light Mountain Cabin Style

Product No.: M24681

Price: \$420.00

**Shade Choices:** 

## **DESCRIPTION**

The Cascade Pendant Large - Trout features our exclusive trout art on the front and back, with cattails on either side of the round cylinder. Diffuser choice between Almond or Amber mica. Includes a round ceiling canopy that can be mounted on either a flat or vaulted ceiling. Choice of three ways to hang our pendants: 14 ft black cord, 15 to 27 inch adjustable stem or 3 feet of chain. Black cord or chain hung versions are suitable for interior and damp locations; adjustable stem hung version are also suitable for wet locations. Hanging choice must be specified at time order. Note: Only the Powder Coated Finishes are suitable for wet locations. This rustic pendant is ideal for anyone looking for a small hanging light to add rustic character to their log home, cabin or northwoods lodge-themed room. Includes a round ceiling canopy that can be mounted on either a flat or vaulted ceiling.

Pictured in Finish #27-Rustic Brown with Almond Mica Shade and Chain.

Note: This fixture will accept a screw-in type LED bulb of equivalent wattage output.