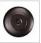

## **DESCRIPTION**

The Cascade Pendant Large - Trout features our exclusive trout art on the front and back, with cattails on either side of the round cylinder. Diffuser choice between Almond or Amber mica. Includes a round ceiling canopy that can be mounted on either a flat or vaulted ceiling. Choice of three ways to hang our pendants: 14 ft black cord, 15 to 27 inch adjustable stem or 3 feet of chain. Black cord or chain hung versions are suitable for interior and damp locations; adjustable stem hung version are also suitable for wet locations. Hanging choice must be specified at time order. Note: Only the Powder Coated Finishes are suitable for wet locations. This rustic pendant is ideal for anyone looking for a small hanging light to add rustic character to their log home, cabin or northwoods lodge-themed room. Includes a round ceiling canopy that can be mounted on either a flat or vaulted ceiling.

Pictured in Finish #27-Rustic Brown with Almond Mica Shade and Chain.

Note: This fixture will accept a screw-in type LED bulb of equivalent wattage output.