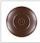

## **DESCRIPTION**

The Cascade Pendant Large - Trout features our exclusive trout art on the front and back, with cattails on either side of the round cylinder. Diffuser choice between Almond or Amber mica. Includes a round ceiling canopy that can be mounted on either a flat or vaulted ceiling. Choice of three ways to hang our pendants: 14 ft black cord, 15 to 27 inch adjustable stem or 3 feet of chain. Black cord or chain hung versions are suitable for interior and damp locations; adjustable stem hung version are also suitable for wet locations. Hanging choice must be specified at time order. Note: Only the Powder Coated Finishes are suitable for wet locations. This rustic pendant is ideal for anyone looking for a small hanging light to add rustic character to their log home, cabin or northwoods lodge-themed room. Includes a round ceiling canopy that can be mounted on either a flat or vaulted ceiling.

Pictured in Finish #27-Rustic Brown with Almond Mica Shade and Chain.

Note: This fixture will accept a screw-in type LED bulb of equivalent wattage output.