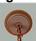

## Cascade Pendant Large - Trout

Pendant Light Mountain Cabin Style

Product No.: M24681

Price: \$420.00

**Shade Choices:** 

## **DESCRIPTION**

The Cascade Pendant Large - Trout features our exclusive trout art on the front and back, with cattails on either side of the round cylinder. Diffuser choice between Almond or Amber mica. Includes a round ceiling canopy that can be mounted on either a flat or vaulted ceiling. Choice of three ways to hang our pendants: 14 ft black cord, 15 to 27 inch adjustable stem or 3 feet of chain. Black cord or chain hung versions are suitable for interior and damp locations; adjustable stem hung version are also suitable for wet locations. Hanging choice must be specified at time order. Note: Only the Powder Coated Finishes are suitable for wet locations. This rustic pendant is ideal for anyone looking for a small hanging light to add rustic character to their log home, cabin or northwoods lodge-themed room. Includes a round ceiling canopy that can be mounted on either a flat or vaulted ceiling.

Pictured in Finish #27-Rustic Brown with Almond Mica Shade and Chain.

Note: This fixture will accept a screw-in type LED bulb of equivalent wattage output.