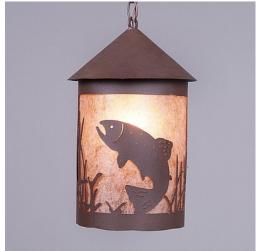

## Cascade Pendant Large - Trout

Pendant Light Mountain Cabin Style

Product No.: M24681

Price: \$420.00

**Shade Choices:** 

## **DESCRIPTION**

The Cascade Pendant Large - Trout features our exclusive trout art on the front and back, with cattails on either side of the round cylinder. Diffuser choice between Almond or Amber mica. Includes a round ceiling canopy that can be mounted on either a flat or vaulted ceiling. Choice of three ways to hang our pendants: 14 ft black cord, 15 to 27 inch adjustable stem or 3 feet of chain. Black cord or chain hung versions are suitable for interior and damp locations; adjustable stem hung version are also suitable for wet locations. Hanging choice must be specified at time order. Note: Only the Powder Coated Finishes are suitable for wet locations. This rustic pendant is ideal for anyone looking for a small hanging light to add rustic character to their log home, cabin or northwoods lodge-themed room. Includes a round ceiling canopy that can be mounted on either a flat or vaulted ceiling.

Pictured in Finish #27-Rustic Brown with Almond Mica Shade and Chain.

Note: This fixture will accept a screw-in type LED bulb of equivalent wattage output.