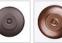

## **DESCRIPTION**

The Cascade Pendant Large - Trout features our exclusive trout art on the front and back, with cattails on either side of the round cylinder. Diffuser choice between Almond or Amber mica. Includes a round ceiling canopy that can be mounted on either a flat or vaulted ceiling. Choice of three ways to hang our pendants: 14 ft black cord, 15 to 27 inch adjustable stem or 3 feet of chain. Black cord or chain hung versions are suitable for interior and damp locations; adjustable stem hung version are also suitable for wet locations. Hanging choice must be specified at time order. Note: Only the Powder Coated Finishes are suitable for wet locations. This rustic pendant is ideal for anyone looking for a small hanging light to add rustic character to their log home, cabin or northwoods lodge-themed room. Includes a round ceiling canopy that can be mounted on either a flat or vaulted ceiling.

Pictured in Finish #27-Rustic Brown with Almond Mica Shade and Chain.

Note: This fixture will accept a screw-in type LED bulb of equivalent wattage output.