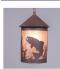

## Cascade Pendant Large - Trout

Pendant Light Mountain Cabin Style

Product No.: M24681

Price: \$420.00

**Shade Choices:** 

## **DESCRIPTION**

The Cascade Pendant Large - Trout features our exclusive trout art on the front and back, with cattails on either side of the round cylinder. Diffuser choice between Almond or Amber mica. Includes a round ceiling canopy that can be mounted on either a flat or vaulted ceiling. Choice of three ways to hang our pendants: 14 ft black cord, 15 to 27 inch adjustable stem or 3 feet of chain. Black cord or chain hung versions are suitable for interior and damp locations; adjustable stem hung version are also suitable for wet locations. Hanging choice must be specified at time order. Note: Only the Powder Coated Finishes are suitable for wet locations. This rustic pendant is ideal for anyone looking for a small hanging light to add rustic character to their log home, cabin or northwoods lodge-themed room. Includes a round ceiling canopy that can be mounted on either a flat or vaulted ceiling.

Pictured in Finish #27-Rustic Brown with Almond Mica Shade and Chain.

Note: This fixture will accept a screw-in type LED bulb of equivalent wattage output.