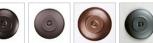

## Kincaid Pendant Small - Mountain Bear

Pendant Light Mountain Cabin Style

Product No.: M29125

Price: \$306.00

**Shade Choices:** 

**Pendant Hanging Choices:** 

## **DESCRIPTION**

The Kincaid Pendant Small - Mtn Bear features our exclusive bear art on the front and back, with spruce trees on either side of the round cylinder. Diffuser choice between Almond or Amber mica, with an open top and bottom. Includes a round ceiling canopy that can be mounted on either a flat or vaulted ceiling. Choice of three ways to hang our pendants: 14 ft black cord, 15 to 27 inch adjustable stem or 3 feet of chain. Hanging choice must be specified at time order. This rustic pendant is ideal for anyone looking for a small hanging light to add rustic character to their log home, cabin or northwoods lodge-themed room. Includes a round ceiling canopy that can be mounted on either a flat or vaulted ceiling.

Pictured in Finish #27-Rustic Brown with Almond Mica Shade and Adjustable Stem.

Note: This fixture will accept a screw-in type LED bulb of equivalent wattage output.