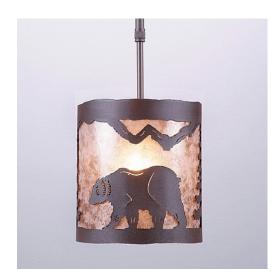

## Kincaid Pendant Small - Mountain Bear

Pendant Light Mountain Cabin Style

Product No.: M29125

Price: \$306.00

**Shade Choices:** 

**Pendant Hanging Choices:** 

## **DESCRIPTION**

The Kincaid Pendant Small - Mtn Bear features our exclusive bear art on the front and back, with spruce trees on either side of the round cylinder. Diffuser choice between Almond or Amber mica, with an open top and bottom. Includes a round ceiling canopy that can be mounted on either a flat or vaulted ceiling. Choice of three ways to hang our pendants: 14 ft black cord, 15 to 27 inch adjustable stem or 3 feet of chain. Hanging choice must be specified at time order. This rustic pendant is ideal for anyone looking for a small hanging light to add rustic character to their log home, cabin or northwoods lodge-themed room. Includes a round ceiling canopy that can be mounted on either a flat or vaulted ceiling.

Pictured in Finish #27-Rustic Brown with Almond Mica Shade and Adjustable Stem.

Note: This fixture will accept a screw-in type LED bulb of equivalent wattage output.