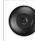

## Kincaid Pendant Small - Mountain Bear

Pendant Light Mountain Cabin Style

Product No.: M29125

Price: \$306.00

**Shade Choices:** 

**Pendant Hanging Choices:** 

## **DESCRIPTION**

The Kincaid Pendant Small - Mtn Bear features our exclusive bear art on the front and back, with spruce trees on either side of the round cylinder. Diffuser choice between Almond or Amber mica, with an open top and bottom. Includes a round ceiling canopy that can be mounted on either a flat or vaulted ceiling. Choice of three ways to hang our pendants: 14 ft black cord, 15 to 27 inch adjustable stem or 3 feet of chain. Hanging choice must be specified at time order. This rustic pendant is ideal for anyone looking for a small hanging light to add rustic character to their log home, cabin or northwoods lodge-themed room. Includes a round ceiling canopy that can be mounted on either a flat or vaulted ceiling.

Pictured in Finish #27-Rustic Brown with Almond Mica Shade and Adjustable Stem.

Note: This fixture will accept a screw-in type LED bulb of equivalent wattage output.