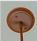

## Kincaid Pendant Small - Mountain Bear

Pendant Light Mountain Cabin Style

Product No.: M29125

Price: \$306.00

**Shade Choices:** 

**Pendant Hanging Choices:** 

## **DESCRIPTION**

The Kincaid Pendant Small - Mtn Bear features our exclusive bear art on the front and back, with spruce trees on either side of the round cylinder. Diffuser choice between Almond or Amber mica, with an open top and bottom. Includes a round ceiling canopy that can be mounted on either a flat or vaulted ceiling. Choice of three ways to hang our pendants: 14 ft black cord, 15 to 27 inch adjustable stem or 3 feet of chain. Hanging choice must be specified at time order. This rustic pendant is ideal for anyone looking for a small hanging light to add rustic character to their log home, cabin or northwoods lodge-themed room. Includes a round ceiling canopy that can be mounted on either a flat or vaulted ceiling.

Pictured in Finish #27-Rustic Brown with Almond Mica Shade and Adjustable Stem.

Note: This fixture will accept a screw-in type LED bulb of equivalent wattage output.