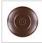

## Kincaid Pendant Small - Mountain Bear

Pendant Light Mountain Cabin Style

Product No.: M29125

Price: \$306.00

**Shade Choices:** 

**Pendant Hanging Choices:** 

## **DESCRIPTION**

The Kincaid Pendant Small - Mtn Bear features our exclusive bear art on the front and back, with spruce trees on either side of the round cylinder. Diffuser choice between Almond or Amber mica, with an open top and bottom. Includes a round ceiling canopy that can be mounted on either a flat or vaulted ceiling. Choice of three ways to hang our pendants: 14 ft black cord, 15 to 27 inch adjustable stem or 3 feet of chain. Hanging choice must be specified at time order. This rustic pendant is ideal for anyone looking for a small hanging light to add rustic character to their log home, cabin or northwoods lodge-themed room. Includes a round ceiling canopy that can be mounted on either a flat or vaulted ceiling.

Pictured in Finish #27-Rustic Brown with Almond Mica Shade and Adjustable Stem.

Note: This fixture will accept a screw-in type LED bulb of equivalent wattage output.