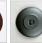

## Kincaid Pendant Small - Mountain Bear

Pendant Light Mountain Cabin Style

Product No.: M29125

Price: \$306.00

**Shade Choices:** 

**Pendant Hanging Choices:** 

## **DESCRIPTION**

The Kincaid Pendant Small - Mtn Bear features our exclusive bear art on the front and back, with spruce trees on either side of the round cylinder. Diffuser choice between Almond or Amber mica, with an open top and bottom. Includes a round ceiling canopy that can be mounted on either a flat or vaulted ceiling. Choice of three ways to hang our pendants: 14 ft black cord, 15 to 27 inch adjustable stem or 3 feet of chain. Hanging choice must be specified at time order. This rustic pendant is ideal for anyone looking for a small hanging light to add rustic character to their log home, cabin or northwoods lodge-themed room. Includes a round ceiling canopy that can be mounted on either a flat or vaulted ceiling.

Pictured in Finish #27-Rustic Brown with Almond Mica Shade and Adjustable Stem.

Note: This fixture will accept a screw-in type LED bulb of equivalent wattage output.