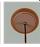

## Kincaid Pendant Small - Mountain Moose

Pendant Light Ski Cabin Style

Product No.: M29127

Price: \$322.00

**Shade Choices:** 

**Finish Choices:** 

**Pendant Hanging Choices:** 

## **DESCRIPTION**

The Kincaid Pendant Small - Mtn Moose features our exclusive moose art on the front and back, with spruce trees on either side of the round cylinder. Diffuser choice between Almond or Amber mica, with an open top and bottom. Includes a round ceiling canopy that can be mounted on either a flat or vaulted ceiling. Choice of three ways to hang our pendants: 14 ft black cord, 15 to 27 inch adjustable stem or 3 feet of chain. Hanging choice must be specified at time order. This rustic pendant is ideal for anyone looking for a small hanging light to add rustic character to their log home, cabin or northwoods lodge-themed room. Includes a round ceiling canopy that can be mounted on either a flat or vaulted ceiling.

Pictured in Finish #27-Rustic Brown with Amber Mica Shade and Adjustable Stem.

Note: This fixture will accept a screw-in type LED bulb of equivalent wattage output.