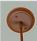

## Kincaid Pendant Small - Mountain Moose

Pendant Light Ski Cabin Style

Product No.: M29127

Price: \$322.00

**Shade Choices:** 

**Finish Choices:** 

**Pendant Hanging Choices:** 

## **DESCRIPTION**

The Kincaid Pendant Small - Mtn Moose features our exclusive moose art on the front and back, with spruce trees on either side of the round cylinder. Diffuser choice between Almond or Amber mica, with an open top and bottom. Includes a round ceiling canopy that can be mounted on either a flat or vaulted ceiling. Choice of three ways to hang our pendants: 14 ft black cord, 15 to 27 inch adjustable stem or 3 feet of chain. Hanging choice must be specified at time order. This rustic pendant is ideal for anyone looking for a small hanging light to add rustic character to their log home, cabin or northwoods lodge-themed room. Includes a round ceiling canopy that can be mounted on either a flat or vaulted ceiling.

Pictured in Finish #27-Rustic Brown with Amber Mica Shade and Adjustable Stem.

Note: This fixture will accept a screw-in type LED bulb of equivalent wattage output.