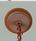

## Kincaid Pendant Small - Mountain Moose

Pendant Light Ski Cabin Style

Product No.: M29127

Price: \$322.00

**Shade Choices:** 

**Finish Choices:** 

**Pendant Hanging Choices:** 

## **DESCRIPTION**

The Kincaid Pendant Small - Mtn Moose features our exclusive moose art on the front and back, with spruce trees on either side of the round cylinder. Diffuser choice between Almond or Amber mica, with an open top and bottom. Includes a round ceiling canopy that can be mounted on either a flat or vaulted ceiling. Choice of three ways to hang our pendants: 14 ft black cord, 15 to 27 inch adjustable stem or 3 feet of chain. Hanging choice must be specified at time order. This rustic pendant is ideal for anyone looking for a small hanging light to add rustic character to their log home, cabin or northwoods lodge-themed room. Includes a round ceiling canopy that can be mounted on either a flat or vaulted ceiling.

Pictured in Finish #27-Rustic Brown with Amber Mica Shade and Adjustable Stem.

Note: This fixture will accept a screw-in type LED bulb of equivalent wattage output.