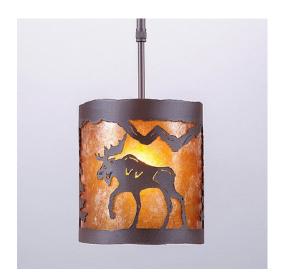

## Kincaid Pendant Small - Mountain Moose

Pendant Light Ski Cabin Style

Product No.: M29127

Price: \$322.00

**Shade Choices:** 

**Finish Choices:** 

**Pendant Hanging Choices:** 

## **DESCRIPTION**

The Kincaid Pendant Small - Mtn Moose features our exclusive moose art on the front and back, with spruce trees on either side of the round cylinder. Diffuser choice between Almond or Amber mica, with an open top and bottom. Includes a round ceiling canopy that can be mounted on either a flat or vaulted ceiling. Choice of three ways to hang our pendants: 14 ft black cord, 15 to 27 inch adjustable stem or 3 feet of chain. Hanging choice must be specified at time order. This rustic pendant is ideal for anyone looking for a small hanging light to add rustic character to their log home, cabin or northwoods lodge-themed room. Includes a round ceiling canopy that can be mounted on either a flat or vaulted ceiling.

Pictured in Finish #27-Rustic Brown with Amber Mica Shade and Adjustable Stem.

Note: This fixture will accept a screw-in type LED bulb of equivalent wattage output.