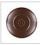

## **DESCRIPTION**

The Kincaid Pendant Small - Mtn Moose features our exclusive moose art on the front and back, with spruce trees on either side of the round cylinder. Diffuser choice between Almond or Amber mica, with an open top and bottom. Includes a round ceiling canopy that can be mounted on either a flat or vaulted ceiling. Choice of three ways to hang our pendants: 14 ft black cord, 15 to 27 inch adjustable stem or 3 feet of chain. Hanging choice must be specified at time order. This rustic pendant is ideal for anyone looking for a small hanging light to add rustic character to their log home, cabin or northwoods lodge-themed room. Includes a round ceiling canopy that can be mounted on either a flat or vaulted ceiling.

Pictured in Finish #27-Rustic Brown with Amber Mica Shade and Adjustable Stem.

Note: This fixture will accept a screw-in type LED bulb of equivalent wattage output.