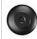

## Kincaid Pendant Small - Mountain Moose

Pendant Light Ski Cabin Style

Product No.: M29127

Price: \$322.00

**Shade Choices:** 

**Finish Choices:** 

**Pendant Hanging Choices:** 

## **DESCRIPTION**

The Kincaid Pendant Small - Mtn Moose features our exclusive moose art on the front and back, with spruce trees on either side of the round cylinder. Diffuser choice between Almond or Amber mica, with an open top and bottom. Includes a round ceiling canopy that can be mounted on either a flat or vaulted ceiling. Choice of three ways to hang our pendants: 14 ft black cord, 15 to 27 inch adjustable stem or 3 feet of chain. Hanging choice must be specified at time order. This rustic pendant is ideal for anyone looking for a small hanging light to add rustic character to their log home, cabin or northwoods lodge-themed room. Includes a round ceiling canopy that can be mounted on either a flat or vaulted ceiling.

Pictured in Finish #27-Rustic Brown with Amber Mica Shade and Adjustable Stem.

Note: This fixture will accept a screw-in type LED bulb of equivalent wattage output.