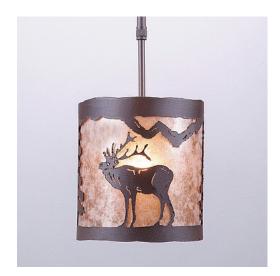

## Kincaid Pendant Small - Mountain Elk

Pendant Light Lake Cabin Style

Product No.: M29133

Price: \$306.00

**Shade Choices:** 

**Finish Choices:** 

**Pendant Hanging Choices:** 

## **DESCRIPTION**

The Kincaid Pendant Small - Mtn Elk features our exclusive elk art on the front and back, with spruce trees on either side of the round cylinder. Diffuser choice between Almond or Amber mica, with an open top and bottom. Includes a round ceiling canopy that can be mounted on either a flat or vaulted ceiling. Choice of three ways to hang our pendants: 14 ft black cord, 15 to 27 inch adjustable stem or 3 feet of chain. Hanging choice must be specified at time order. This rustic pendant is ideal for anyone looking for a small hanging light to add rustic character to their log home, cabin or northwoods lodge-themed room. Includes a round ceiling canopy that can be mounted on either a flat or vaulted ceiling.

Pictured in Finish #27-Rustic Brown with Almond Mica Shade and Adjustable Stem.

Note: This fixture will accept a screw-in type LED bulb of equivalent wattage output.