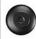

## Kincaid Pendant Small - Mountain Elk

Pendant Light Lake Cabin Style

Product No.: M29133

Price: \$306.00

**Shade Choices:** 

**Finish Choices:** 

**Pendant Hanging Choices:** 

## **DESCRIPTION**

The Kincaid Pendant Small - Mtn Elk features our exclusive elk art on the front and back, with spruce trees on either side of the round cylinder. Diffuser choice between Almond or Amber mica, with an open top and bottom. Includes a round ceiling canopy that can be mounted on either a flat or vaulted ceiling. Choice of three ways to hang our pendants: 14 ft black cord, 15 to 27 inch adjustable stem or 3 feet of chain. Hanging choice must be specified at time order. This rustic pendant is ideal for anyone looking for a small hanging light to add rustic character to their log home, cabin or northwoods lodge-themed room. Includes a round ceiling canopy that can be mounted on either a flat or vaulted ceiling.

Pictured in Finish #27-Rustic Brown with Almond Mica Shade and Adjustable Stem.

Note: This fixture will accept a screw-in type LED bulb of equivalent wattage output.