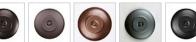

## Kincaid Pendant Small - Mountain Elk

Pendant Light Lake Cabin Style

Product No.: M29133

Price: \$306.00

**Shade Choices:** 

**Finish Choices:** 

**Pendant Hanging Choices:** 

## **DESCRIPTION**

The Kincaid Pendant Small - Mtn Elk features our exclusive elk art on the front and back, with spruce trees on either side of the round cylinder. Diffuser choice between Almond or Amber mica, with an open top and bottom. Includes a round ceiling canopy that can be mounted on either a flat or vaulted ceiling. Choice of three ways to hang our pendants: 14 ft black cord, 15 to 27 inch adjustable stem or 3 feet of chain. Hanging choice must be specified at time order. This rustic pendant is ideal for anyone looking for a small hanging light to add rustic character to their log home, cabin or northwoods lodge-themed room. Includes a round ceiling canopy that can be mounted on either a flat or vaulted ceiling.