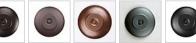

## Kincaid Pendant Small - Trout

Pendant Light Cabin Style

Product No.: M29181

Price: \$290.00

**Shade Choices:** 

**Finish Choices:** 

**Pendant Hanging Choices:** 

## **DESCRIPTION**

The Kincaid Pendant Small - Trout features our exclusive trout art on the front and back, with cattails on either side of the round cylinder. Diffuser choice between Almond or Amber mica, with an open top and bottom. Includes a round ceiling canopy that can be mounted on either a flat or vaulted ceiling. Choice of three ways to hang our pendants: 14 ft black cord, 15 to 27 inch adjustable stem or 3 feet of chain. Hanging choice must be specified at time order. This rustic pendant is ideal for anyone looking for a small hanging light to add rustic character to their log home, cabin or northwoods lodge-themed room. Includes a round ceiling canopy that can be mounted on either a flat or vaulted ceiling.