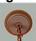

## Kincaid Pendant Small - Trout

Pendant Light Cabin Style

Product No.: M29181

Price: \$290.00

**Shade Choices:** 

**Finish Choices:** 

**Pendant Hanging Choices:** 

## **DESCRIPTION**

The Kincaid Pendant Small - Trout features our exclusive trout art on the front and back, with cattails on either side of the round cylinder. Diffuser choice between Almond or Amber mica, with an open top and bottom. Includes a round ceiling canopy that can be mounted on either a flat or vaulted ceiling. Choice of three ways to hang our pendants: 14 ft black cord, 15 to 27 inch adjustable stem or 3 feet of chain. Hanging choice must be specified at time order. This rustic pendant is ideal for anyone looking for a small hanging light to add rustic character to their log home, cabin or northwoods lodge-themed room. Includes a round ceiling canopy that can be mounted on either a flat or vaulted ceiling.

Pictured in Finish #27-Rustic Brown with Almond Mica Shade and Adjustable Stem.

Note: This fixture will accept a screw-in type LED bulb of equivalent wattage output.