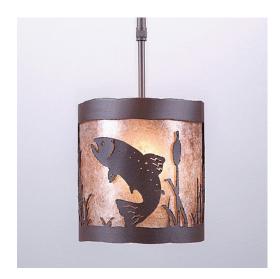

## Kincaid Pendant Small - Trout

Pendant Light Cabin Style

Product No.: M29181

Price: \$290.00

**Shade Choices:** 

**Finish Choices:** 

**Pendant Hanging Choices:** 

## **DESCRIPTION**

The Kincaid Pendant Small - Trout features our exclusive trout art on the front and back, with cattails on either side of the round cylinder. Diffuser choice between Almond or Amber mica, with an open top and bottom. Includes a round ceiling canopy that can be mounted on either a flat or vaulted ceiling. Choice of three ways to hang our pendants: 14 ft black cord, 15 to 27 inch adjustable stem or 3 feet of chain. Hanging choice must be specified at time order. This rustic pendant is ideal for anyone looking for a small hanging light to add rustic character to their log home, cabin or northwoods lodge-themed room. Includes a round ceiling canopy that can be mounted on either a flat or vaulted ceiling.

Pictured in Finish #27-Rustic Brown with Almond Mica Shade and Adjustable Stem.

Note: This fixture will accept a screw-in type LED bulb of equivalent wattage output.