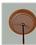

## Kincaid Pendant Small - Trout

Pendant Light Cabin Style

Product No.: M29181

Price: \$290.00

**Shade Choices:** 

**Finish Choices:** 

**Pendant Hanging Choices:** 

## **DESCRIPTION**

The Kincaid Pendant Small - Trout features our exclusive trout art on the front and back, with cattails on either side of the round cylinder. Diffuser choice between Almond or Amber mica, with an open top and bottom. Includes a round ceiling canopy that can be mounted on either a flat or vaulted ceiling. Choice of three ways to hang our pendants: 14 ft black cord, 15 to 27 inch adjustable stem or 3 feet of chain. Hanging choice must be specified at time order. This rustic pendant is ideal for anyone looking for a small hanging light to add rustic character to their log home, cabin or northwoods lodge-themed room. Includes a round ceiling canopy that can be mounted on either a flat or vaulted ceiling.

Pictured in Finish #27-Rustic Brown with Almond Mica Shade and Adjustable Stem.

Note: This fixture will accept a screw-in type LED bulb of equivalent wattage output.