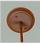

## Kincaid Pendant Small - Trout

Pendant Light Cabin Style

Product No.: M29181

Price: \$290.00

**Shade Choices:** 

**Finish Choices:** 

**Pendant Hanging Choices:** 

## **DESCRIPTION**

The Kincaid Pendant Small - Trout features our exclusive trout art on the front and back, with cattails on either side of the round cylinder. Diffuser choice between Almond or Amber mica, with an open top and bottom. Includes a round ceiling canopy that can be mounted on either a flat or vaulted ceiling. Choice of three ways to hang our pendants: 14 ft black cord, 15 to 27 inch adjustable stem or 3 feet of chain. Hanging choice must be specified at time order. This rustic pendant is ideal for anyone looking for a small hanging light to add rustic character to their log home, cabin or northwoods lodge-themed room. Includes a round ceiling canopy that can be mounted on either a flat or vaulted ceiling.

Pictured in Finish #27-Rustic Brown with Almond Mica Shade and Adjustable Stem.

Note: This fixture will accept a screw-in type LED bulb of equivalent wattage output.