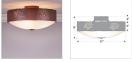

## **SPECIFICATIONS**

| DIMENSIONS (in.)<br>LAMPING | 9h x 17w<br>Takes 3 - Type B11 (torpedo style) bulbs - 60W max. per bulb |
|-----------------------------|--------------------------------------------------------------------------|
| WEIGHT (lbs.)               | 8                                                                        |
| BACKPLATE SIZE (in.)        | 5 ROUND                                                                  |
| UL LISTING                  | Damp+Dry Locations                                                       |
| ADD'L RATINGS               | None                                                                     |
| INSTALLATION INSTRUCTIONS   | OPEN INSTALLATION INSTRUCTIONS                                           |