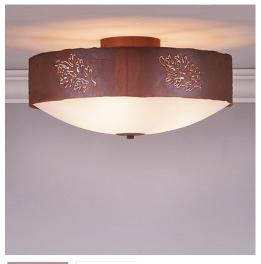

## Ridgemont Close-to-Ceiling Large - Cedar Bough Cutout

Ceiling Light Lake Cabin Style

Product No.: A47748

## DESCRIPTION

Our Ridgemont Close-to-Ceiling Large - Cedar Bough Cutout measures 17 inches in diameter and 8 inches high and features our exclusive cedar bough art cutouts around the circumference of a steel band. Behind each cutout is a diffuser panel. The frosted glass bottom bowl detaches for bulb changing. For an unique addition to your rustic ceiling light, order one of the decorative Bottom Kits: a three-tree, 3D Spruce Cone or a 3D Pine Cone, any which can be ordered in the same or different color as the fixture. This item is ideal for anyone looking for a non-hanging light to add rustic, forest-inspired character to their log home, cabin or northwood lodge-themed room.

Pictured in Finish #02-Rust Patina.

Note: This fixture will accept a screw-in type LED bulb of equivalent wattage output.