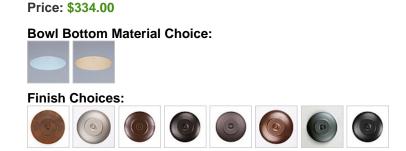

## DESCRIPTION

Our Ridgemont Close-to-Ceiling Large - Cedar Bough Cutout measures 17 inches in diameter and 8 inches high and features our exclusive cedar bough art cutouts around the circumference of a steel band. Behind each cutout is a diffuser panel. The frosted glass bottom bowl detaches for bulb changing. For an unique addition to your rustic ceiling light, order one of the decorative Bottom Kits: a three-tree, 3D Spruce Cone or a 3D Pine Cone, any which can be ordered in the same or different color as the fixture. This item is ideal for anyone looking for a non-hanging light to add rustic, forest-inspired character to their log home, cabin or northwood lodge-themed room.

Pictured in Finish #02-Rust Patina.

Note: This fixture will accept a screw-in type LED bulb of equivalent wattage output.