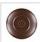

## **DESCRIPTION**

The Rocky Mtn Island Large Billiard Light - Mtn Elk is an 18in. by 48in. rectangular frame that features our exclusive elk and spruce tree metal artwork on all four panels. With four downlights, this fixture will provide excellent light for a regulation-sized billiard table, island eating area, or other similar locations. Each downlight has a white, matte glass shade covering the bulb. For the shade material around the outside, choose between Almond or Amber mica. Included is a rectangular ceiling canopy in a matching finish, an extra 10 feet of wire, and 6 feet of chain (for a 3 foot drop). While the fixture is shown at a 26in. height, it can be shortened, or dropped lower if you purchase additional chain. Hardwire is standard. This light will bring rustic lighting to any log home, cabin, or northwood billiard room.

Pictured in Finish #27-Rustic Brown with Almond Mica Shade.

Note: This fixture will accept a screw-in type LED bulb of equivalent wattage output.