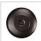

## **DESCRIPTION**

The Rocky Mtn Island Large Billiard Light - Mtn Elk is an 18in. by 48in. rectangular frame that features our exclusive elk and spruce tree metal artwork on all four panels. With four downlights, this fixture will provide excellent light for a regulation-sized billiard table, island eating area, or other similar locations. Each downlight has a white, matte glass shade covering the bulb. For the shade material around the outside, choose between Almond or Amber mica. Included is a rectangular ceiling canopy in a matching finish, an extra 10 feet of wire, and 6 feet of chain (for a 3 foot drop). While the fixture is shown at a 26in. height, it can be shortened, or dropped lower if you purchase additional chain. Hardwire is standard. This light will bring rustic lighting to any log home, cabin, or northwood billiard room.

Pictured in Finish #27-Rustic Brown with Almond Mica Shade.

Note: This fixture will accept a screw-in type LED bulb of equivalent wattage output.