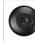

## **DESCRIPTION**

The Rocky Mtn Island Large Billiard Light - Mtn Elk is an 18in. by 48in. rectangular frame that features our exclusive elk and spruce tree metal artwork on all four panels. With four downlights, this fixture will provide excellent light for a regulation-sized billiard table, island eating area, or other similar locations. Each downlight has a white, matte glass shade covering the bulb. For the shade material around the outside, choose between Almond or Amber mica. Included is a rectangular ceiling canopy in a matching finish, an extra 10 feet of wire, and 6 feet of chain (for a 3 foot drop). While the fixture is shown at a 26in. height, it can be shortened, or dropped lower if you purchase additional chain. Hardwire is standard. This light will bring rustic lighting to any log home, cabin, or northwood billiard room.

Pictured in Finish #27-Rustic Brown with Almond Mica Shade.

Note: This fixture will accept a screw-in type LED bulb of equivalent wattage output.