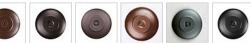

## Rocky Mountain Billiard Light Large - Mountain Elk

Billiard Light Log Cabin Style

Product No.: M45533

Price: \$1,274.00

**Shade Choices:** 

## **DESCRIPTION**

The Rocky Mtn Island Large Billiard Light - Mtn Elk is an 18in. by 48in. rectangular frame that features our exclusive elk and spruce tree metal artwork on all four panels. With four downlights, this fixture will provide excellent light for a regulation-sized billiard table, island eating area, or other similar locations. Each downlight has a white, matte glass shade covering the bulb. For the shade material around the outside, choose between Almond or Amber mica. Included is a rectangular ceiling canopy in a matching finish, an extra 10 feet of wire, and 6 feet of chain (for a 3 foot drop). While the fixture is shown at a 26in. height, it can be shortened, or dropped lower if you purchase additional chain. Hardwire is standard. This light will bring rustic lighting to any log home, cabin, or northwood billiard room.