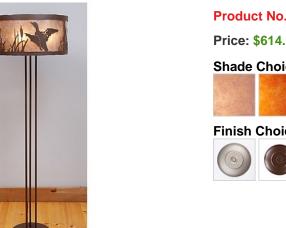

## Kincaid Floor Lamp - Loon

Floor Lamp Country Style

## DESCRIPTION

The Kincaid Drum Floor Lamp - Loon features our exclusive loon and cattails metal art in three sections and all around the drum lampshade. The lampshade measures 19 inches in diameter by 9.5 inches tall, is made of heavy gauge steel and inside has a mica diffuser with a choice of either Almond or Amber. It has a simple stand with a round base and three molded vinyl feet on the bottom to protect the surface of the Floor and a dimmer switch. This rustic Floor lamp will bring a rustic decorative look and lighting to any log home, cabin or northwood lodge-themed room.

Pictured in Finish #27-Rustic Brown with Almond Mica Shade.

Note: This fixture will accept a screw-in type LED bulb of equivalent wattage output.