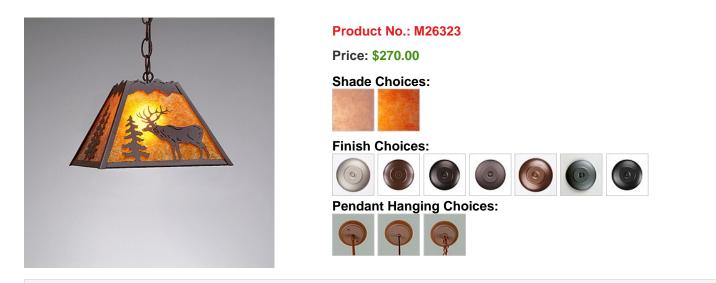

## Rocky Mountain Pendant Small - Valley Elk

Pendant Light Country Style

## DESCRIPTION

The Rocky Mtn Pendant Small - Valley Elk features a 12in. wide by 8in. tall steel frame, with an elk image displayed on the two front panels, and a double spruce image on the side panels. The fixture includes a square ceiling canopy that can be mounted on either a flat or vaulted ceiling, and comes with a diffuser material choice between Almond or Amber mica. You can choose from the following three hanging choices: a 14 ft black cord (BC), a 15in.-30in. adjustable stem (ST), or 3' of chain (CH). Suitable for interior locations only. This small pendant will add rustic character to any log home, cabin, or northwoods lodge-themed room.

Pictured in Finish #27-Rustic Brown with Amber Mica Shade and Chain.

Note: This fixture will accept a screw-in type LED bulb of equivalent wattage output.