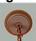

## **DESCRIPTION**

The Rocky Mtn Pendant Small - Mtn Horse features a 12in. wide by 8in. tall steel frame, with a horse and fence image displayed on the two front panels, and a single spruce and fence image on the side panels. The fixture includes a square ceiling canopy that can be mounted on either a flat or vaulted ceiling, and comes with a diffuser material choice between Almond or Amber mica. You can choose from the following three hanging choices: a 14 ft black cord (BC), a 15in.-30in. adjustable stem (ST), or 3' of chain (CH). Suitable for interior locations only. This small pendant will add rustic character to any log home, cabin, or northwoods lodge-themed room.

Pictured in Finish #27-Rustic Brown with Almond Mica Shade and Chain.

Note: This fixture will accept a screw-in type LED bulb of equivalent wattage output.