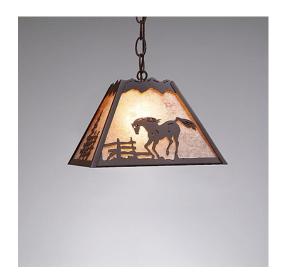

## **Rocky Mountain Pendant Small - Mountain Horse**

Pendant Light Equestrian Style

Product No.: M26335

Price: \$270.00

**Shade Choices:** 

**Pendant Hanging Choices:** 

## **DESCRIPTION**

The Rocky Mtn Pendant Small - Mtn Horse features a 12in. wide by 8in. tall steel frame, with a horse and fence image displayed on the two front panels, and a single spruce and fence image on the side panels. The fixture includes a square ceiling canopy that can be mounted on either a flat or vaulted ceiling, and comes with a diffuser material choice between Almond or Amber mica. You can choose from the following three hanging choices: a 14 ft black cord (BC), a 15in.-30in. adjustable stem (ST), or 3' of chain (CH). Suitable for interior locations only. This small pendant will add rustic character to any log home, cabin, or northwoods lodge-themed room.

Pictured in Finish #27-Rustic Brown with Almond Mica Shade and Chain.

Note: This fixture will accept a screw-in type LED bulb of equivalent wattage output.