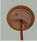

## **DESCRIPTION**

The Rocky Mtn Pendant Small - Mtn Horse features a 12in. wide by 8in. tall steel frame, with a horse and fence image displayed on the two front panels, and a single spruce and fence image on the side panels. The fixture includes a square ceiling canopy that can be mounted on either a flat or vaulted ceiling, and comes with a diffuser material choice between Almond or Amber mica. You can choose from the following three hanging choices: a 14 ft black cord (BC), a 15in.-30in. adjustable stem (ST), or 3' of chain (CH). Suitable for interior locations only. This small pendant will add rustic character to any log home, cabin, or northwoods lodge-themed room.

Pictured in Finish #27-Rustic Brown with Almond Mica Shade and Chain.

Note: This fixture will accept a screw-in type LED bulb of equivalent wattage output.