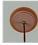

## **DESCRIPTION**

The Rocky Mtn Pendant Small - Mtn Horse features a 12in. wide by 8in. tall steel frame, with a horse and fence image displayed on the two front panels, and a single spruce and fence image on the side panels. The fixture includes a square ceiling canopy that can be mounted on either a flat or vaulted ceiling, and comes with a diffuser material choice between Almond or Amber mica. You can choose from the following three hanging choices: a 14 ft black cord (BC), a 15in.-30in. adjustable stem (ST), or 3' of chain (CH). Suitable for interior locations only. This small pendant will add rustic character to any log home, cabin, or northwoods lodge-themed room.

Pictured in Finish #27-Rustic Brown with Almond Mica Shade and Chain.

Note: This fixture will accept a screw-in type LED bulb of equivalent wattage output.