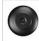

## **Rocky Mountain Pendant Small - Mountain Horse**

Pendant Light Equestrian Style

Product No.: M26335

Price: \$270.00

**Shade Choices:** 

**Pendant Hanging Choices:** 

## **DESCRIPTION**

The Rocky Mtn Pendant Small - Mtn Horse features a 12in. wide by 8in. tall steel frame, with a horse and fence image displayed on the two front panels, and a single spruce and fence image on the side panels. The fixture includes a square ceiling canopy that can be mounted on either a flat or vaulted ceiling, and comes with a diffuser material choice between Almond or Amber mica. You can choose from the following three hanging choices: a 14 ft black cord (BC), a 15in.-30in. adjustable stem (ST), or 3' of chain (CH). Suitable for interior locations only. This small pendant will add rustic character to any log home, cabin, or northwoods lodge-themed room.

Pictured in Finish #27-Rustic Brown with Almond Mica Shade and Chain.

Note: This fixture will accept a screw-in type LED bulb of equivalent wattage output.