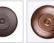

## **DESCRIPTION**

The Rocky Mtn Pendant Large - Valley Deer features a 15in. wide by 10in. tall steel frame, with a deer image displayed on the two front panels, and spruce tree metal artwork on the side panels. The fixture includes a square ceiling canopy that can be mounted on either a flat or vaulted ceiling, and comes with a diffuser material choice between Almond or Amber mica. You can choose from the following three hanging choices: a 14 ft black cord (BC), a 15in.-30in. adjustable stem (ST), or 3' of chain (CH). Suitable for interior locations only. This pendant will add rustic character to any log home, cabin, or northwoods lodge-themed room.

Pictured in Finish #27-Rustic Brown with Almond Mica Shade and Adjustable Stem.

Note: This fixture will accept a screw-in type LED bulb of equivalent wattage output.