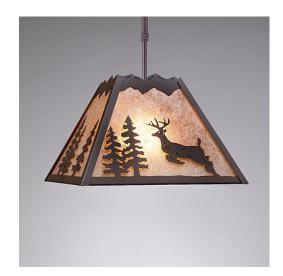

## **Rocky Mountain Pendant Large - Valley Deer**

Pendant Light Ski Cabin Style

Product No.: M26521

Price: \$366.00

**Shade Choices:** 

**Pendant Hanging Choices:** 

## **DESCRIPTION**

The Rocky Mtn Pendant Large - Valley Deer features a 15in. wide by 10in. tall steel frame, with a deer image displayed on the two front panels, and spruce tree metal artwork on the side panels. The fixture includes a square ceiling canopy that can be mounted on either a flat or vaulted ceiling, and comes with a diffuser material choice between Almond or Amber mica. You can choose from the following three hanging choices: a 14 ft black cord (BC), a 15in.-30in. adjustable stem (ST), or 3' of chain (CH). Suitable for interior locations only. This pendant will add rustic character to any log home, cabin, or northwoods lodge-themed room.

Pictured in Finish #27-Rustic Brown with Almond Mica Shade and Adjustable Stem.

Note: This fixture will accept a screw-in type LED bulb of equivalent wattage output.