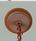

## **Rocky Mountain Pendant Large - Valley Deer**

Pendant Light Ski Cabin Style

Product No.: M26521

Price: \$366.00

**Shade Choices:** 

**Pendant Hanging Choices:** 

## **DESCRIPTION**

The Rocky Mtn Pendant Large - Valley Deer features a 15in. wide by 10in. tall steel frame, with a deer image displayed on the two front panels, and spruce tree metal artwork on the side panels. The fixture includes a square ceiling canopy that can be mounted on either a flat or vaulted ceiling, and comes with a diffuser material choice between Almond or Amber mica. You can choose from the following three hanging choices: a 14 ft black cord (BC), a 15in.-30in. adjustable stem (ST), or 3' of chain (CH). Suitable for interior locations only. This pendant will add rustic character to any log home, cabin, or northwoods lodge-themed room.

Pictured in Finish #27-Rustic Brown with Almond Mica Shade and Adjustable Stem.

Note: This fixture will accept a screw-in type LED bulb of equivalent wattage output.