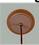

## **Rocky Mountain Pendant Large - Valley Deer**

Pendant Light Ski Cabin Style

Product No.: M26521

Price: \$366.00

**Shade Choices:** 

**Pendant Hanging Choices:** 

## **DESCRIPTION**

The Rocky Mtn Pendant Large - Valley Deer features a 15in. wide by 10in. tall steel frame, with a deer image displayed on the two front panels, and spruce tree metal artwork on the side panels. The fixture includes a square ceiling canopy that can be mounted on either a flat or vaulted ceiling, and comes with a diffuser material choice between Almond or Amber mica. You can choose from the following three hanging choices: a 14 ft black cord (BC), a 15in.-30in. adjustable stem (ST), or 3' of chain (CH). Suitable for interior locations only. This pendant will add rustic character to any log home, cabin, or northwoods lodge-themed room.

Pictured in Finish #27-Rustic Brown with Almond Mica Shade and Adjustable Stem.

Note: This fixture will accept a screw-in type LED bulb of equivalent wattage output.