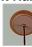

## **DESCRIPTION**

The Rocky Mtn Pendant Large - Alaska Moose features a 15in. wide by 10in. tall steel frame, with a moose image displayed on the two front panels, and spruce tree metal artwork on the side panels. The fixture includes a square ceiling canopy that can be mounted on either a flat or vaulted ceiling, and comes with a diffuser material choice between Almond or Amber mica. You can choose from the following three hanging choices: a 14 ft black cord (BC), a 15in.-30in. adjustable stem (ST), or 3' of chain (CH). Suitable for interior locations only. This pendant will add rustic character to any log home, cabin, or northwoods lodge-themed room.

Pictured in Finish #27-Rustic Brown with Almond Mica Shade and Adjustable Stem.

Note: This fixture will accept a screw-in type LED bulb of equivalent wattage output.