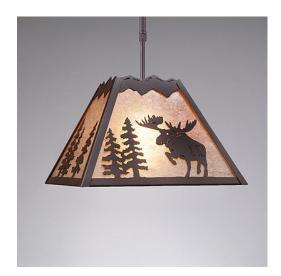

## **Rocky Mountain Pendant Large - Alaska Moose**

Pendant Light River Cabin Style

Product No.: M26522

Price: \$386.00

**Shade Choices:** 

**Pendant Hanging Choices:** 

## **DESCRIPTION**

The Rocky Mtn Pendant Large - Alaska Moose features a 15in. wide by 10in. tall steel frame, with a moose image displayed on the two front panels, and spruce tree metal artwork on the side panels. The fixture includes a square ceiling canopy that can be mounted on either a flat or vaulted ceiling, and comes with a diffuser material choice between Almond or Amber mica. You can choose from the following three hanging choices: a 14 ft black cord (BC), a 15in.-30in. adjustable stem (ST), or 3' of chain (CH). Suitable for interior locations only. This pendant will add rustic character to any log home, cabin, or northwoods lodge-themed room.

Pictured in Finish #27-Rustic Brown with Almond Mica Shade and Adjustable Stem.

Note: This fixture will accept a screw-in type LED bulb of equivalent wattage output.