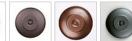

## **Rocky Mountain Pendant Large - Alaska Moose**

Pendant Light River Cabin Style

Product No.: M26522

Price: \$386.00

**Shade Choices:** 

**Pendant Hanging Choices:** 

## **DESCRIPTION**

The Rocky Mtn Pendant Large - Alaska Moose features a 15in. wide by 10in. tall steel frame, with a moose image displayed on the two front panels, and spruce tree metal artwork on the side panels. The fixture includes a square ceiling canopy that can be mounted on either a flat or vaulted ceiling, and comes with a diffuser material choice between Almond or Amber mica. You can choose from the following three hanging choices: a 14 ft black cord (BC), a 15in.-30in. adjustable stem (ST), or 3' of chain (CH). Suitable for interior locations only. This pendant will add rustic character to any log home, cabin, or northwoods lodge-themed room.