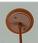

## **DESCRIPTION**

The Rocky Mtn Pendant Large - Alaska Moose features a 15in. wide by 10in. tall steel frame, with a moose image displayed on the two front panels, and spruce tree metal artwork on the side panels. The fixture includes a square ceiling canopy that can be mounted on either a flat or vaulted ceiling, and comes with a diffuser material choice between Almond or Amber mica. You can choose from the following three hanging choices: a 14 ft black cord (BC), a 15in.-30in. adjustable stem (ST), or 3' of chain (CH). Suitable for interior locations only. This pendant will add rustic character to any log home, cabin, or northwoods lodge-themed room.

Pictured in Finish #27-Rustic Brown with Almond Mica Shade and Adjustable Stem.

Note: This fixture will accept a screw-in type LED bulb of equivalent wattage output.