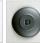

## **Rocky Mountain Pendant Large - Alaska Moose**

Pendant Light River Cabin Style

Product No.: M26522

Price: \$386.00

**Shade Choices:** 

**Pendant Hanging Choices:** 

## **DESCRIPTION**

The Rocky Mtn Pendant Large - Alaska Moose features a 15in. wide by 10in. tall steel frame, with a moose image displayed on the two front panels, and spruce tree metal artwork on the side panels. The fixture includes a square ceiling canopy that can be mounted on either a flat or vaulted ceiling, and comes with a diffuser material choice between Almond or Amber mica. You can choose from the following three hanging choices: a 14 ft black cord (BC), a 15in.-30in. adjustable stem (ST), or 3' of chain (CH). Suitable for interior locations only. This pendant will add rustic character to any log home, cabin, or northwoods lodge-themed room.

Pictured in Finish #27-Rustic Brown with Almond Mica Shade and Adjustable Stem.

Note: This fixture will accept a screw-in type LED bulb of equivalent wattage output.