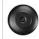

## **Rocky Mountain Pendant Large - Alaska Moose**

Pendant Light River Cabin Style

Product No.: M26522

Price: \$386.00

**Shade Choices:** 

**Pendant Hanging Choices:** 

## **DESCRIPTION**

The Rocky Mtn Pendant Large - Alaska Moose features a 15in. wide by 10in. tall steel frame, with a moose image displayed on the two front panels, and spruce tree metal artwork on the side panels. The fixture includes a square ceiling canopy that can be mounted on either a flat or vaulted ceiling, and comes with a diffuser material choice between Almond or Amber mica. You can choose from the following three hanging choices: a 14 ft black cord (BC), a 15in.-30in. adjustable stem (ST), or 3' of chain (CH). Suitable for interior locations only. This pendant will add rustic character to any log home, cabin, or northwoods lodge-themed room.

Pictured in Finish #27-Rustic Brown with Almond Mica Shade and Adjustable Stem.

Note: This fixture will accept a screw-in type LED bulb of equivalent wattage output.