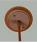

## **DESCRIPTION**

The Rocky Mtn Pendant Large - Mtn Horse features a 15in. wide by 10in. tall steel frame, with a horse and fence image displayed on the two front panels, and a double spruce and fence image on the side panels. The fixture includes a square ceiling canopy that can be mounted on either a flat or vaulted ceiling, and comes with a diffuser material choice between Almond or Amber mica. You can choose from the following three hanging choices: a 14 ft black cord (BC), a 15in.-30in. adjustable stem (ST), or 3' of chain (CH). Suitable for interior locations only. This pendant will add rustic character to any log home, cabin, or northwoods lodge-themed room.