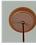

## **DESCRIPTION**

The Rocky Mtn Pendant Large - Mtn Horse features a 15in. wide by 10in. tall steel frame, with a horse and fence image displayed on the two front panels, and a double spruce and fence image on the side panels. The fixture includes a square ceiling canopy that can be mounted on either a flat or vaulted ceiling, and comes with a diffuser material choice between Almond or Amber mica. You can choose from the following three hanging choices: a 14 ft black cord (BC), a 15in.-30in. adjustable stem (ST), or 3' of chain (CH). Suitable for interior locations only. This pendant will add rustic character to any log home, cabin, or northwoods lodge-themed room.