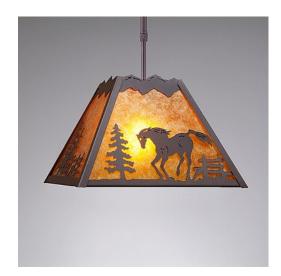

## **Rocky Mountain Pendant Large - Mountain Horse**

Pendant Light Western Style

Product No.: M26535

Price: \$386.00

**Shade Choices:** 

## **DESCRIPTION**

The Rocky Mtn Pendant Large - Mtn Horse features a 15in. wide by 10in. tall steel frame, with a horse and fence image displayed on the two front panels, and a double spruce and fence image on the side panels. The fixture includes a square ceiling canopy that can be mounted on either a flat or vaulted ceiling, and comes with a diffuser material choice between Almond or Amber mica. You can choose from the following three hanging choices: a 14 ft black cord (BC), a 15in.-30in. adjustable stem (ST), or 3' of chain (CH). Suitable for interior locations only. This pendant will add rustic character to any log home, cabin, or northwoods lodge-themed room.

Pictured in Finish #27-Rustic Brown with Amber Mica Shade and Adjustable Stem.

Note: This fixture will accept a screw-in type LED bulb of equivalent wattage output.