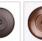

## **DESCRIPTION**

The Rocky Mtn Pendant Large - Mtn Horse features a 15in. wide by 10in. tall steel frame, with a horse and fence image displayed on the two front panels, and a double spruce and fence image on the side panels. The fixture includes a square ceiling canopy that can be mounted on either a flat or vaulted ceiling, and comes with a diffuser material choice between Almond or Amber mica. You can choose from the following three hanging choices: a 14 ft black cord (BC), a 15in.-30in. adjustable stem (ST), or 3' of chain (CH). Suitable for interior locations only. This pendant will add rustic character to any log home, cabin, or northwoods lodge-themed room.

Pictured in Finish #27-Rustic Brown with Amber Mica Shade and Adjustable Stem.

Note: This fixture will accept a screw-in type LED bulb of equivalent wattage output.