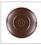

## **DESCRIPTION**

The Rocky Mtn Pendant Large - Mtn Horse features a 15in. wide by 10in. tall steel frame, with a horse and fence image displayed on the two front panels, and a double spruce and fence image on the side panels. The fixture includes a square ceiling canopy that can be mounted on either a flat or vaulted ceiling, and comes with a diffuser material choice between Almond or Amber mica. You can choose from the following three hanging choices: a 14 ft black cord (BC), a 15in.-30in. adjustable stem (ST), or 3' of chain (CH). Suitable for interior locations only. This pendant will add rustic character to any log home, cabin, or northwoods lodge-themed room.

Pictured in Finish #27-Rustic Brown with Amber Mica Shade and Adjustable Stem.

Note: This fixture will accept a screw-in type LED bulb of equivalent wattage output.