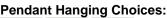

## **DESCRIPTION**

The Rocky Mtn Pendant Large - Mtn Horse features a 15in. wide by 10in. tall steel frame, with a horse and fence image displayed on the two front panels, and a double spruce and fence image on the side panels. The fixture includes a square ceiling canopy that can be mounted on either a flat or vaulted ceiling, and comes with a diffuser material choice between Almond or Amber mica. You can choose from the following three hanging choices: a 14 ft black cord (BC), a 15in.-30in. adjustable stem (ST), or 3' of chain (CH). Suitable for interior locations only. This pendant will add rustic character to any log home, cabin, or northwoods lodge-themed room.