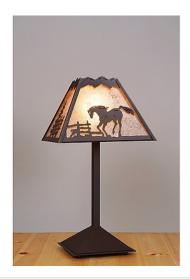

## **Rocky Mountain Desk Lamp - Mountain Horse**

Table Lamp Western Style

Product No.: M62435

Price: \$428.00

**Shade Choices:** 

**Finish Choices:** 

## **DESCRIPTION**

The Rocky Mtn Desk Lamp - Mtn Horse features a 12in. wide by 8in. tall lampshade frame with our exclusive horse, fence, and spruce tree metal artwork. The lamp is made of heavy gauge steel, and has a diffuser choice between Almond or Amber mica. The light features a simple stand with a square base, four molded vinyl feet on the bottom to protect the table surface, and a three-way switch built into the socket. This desk lamp will bring rustic, decorative lighting to any log home, cabin or northwood lodge-themed room.

Pictured in Finish #27-Rustic Brown with Almond Mica Shade.

Note: This fixture will accept a screw-in type LED bulb of equivalent wattage output.