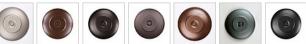

## **Rocky Mountain Table Lamp - Alaska Moose**

Table Lamp Lake Cabin Style

Product No.: M62522

Price: \$466.00

**Shade Choices:** 

The Rocky Mtn Table Lamp - Alaska Moose features a 15in. wide by 10in. tall lampshade frame with our exclusive moose metal artwork on the front two panels, and spruce trees on the sides. The lamp is made of heavy gauge steel, and has a diffuser choice between Almond or Amber mica. The light features a simple stand with a square base, four molded vinyl feet on the bottom to protect the table surface, and a three-way switch built into the socket. This table lamp will bring rustic, decorative lighting to any log home, cabin or northwood lodge-themed room.

Pictured in Finish #27-Rustic Brown with Almond Mica Shade.

Note: This fixture will accept a screw-in type LED bulb of equivalent wattage output.