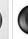

## **Rocky Mountain Table Lamp - Alaska Moose**

Table Lamp Lake Cabin Style

Product No.: M62522

Price: \$466.00

**Shade Choices:** 

The Rocky Mtn Table Lamp - Alaska Moose features a 15in. wide by 10in. tall lampshade frame with our exclusive moose metal artwork on the front two panels, and spruce trees on the sides. The lamp is made of heavy gauge steel, and has a diffuser choice between Almond or Amber mica. The light features a simple stand with a square base, four molded vinyl feet on the bottom to protect the table surface, and a three-way switch built into the socket. This table lamp will bring rustic, decorative lighting to any log home, cabin or northwood lodge-themed room.

Pictured in Finish #27-Rustic Brown with Almond Mica Shade.

Note: This fixture will accept a screw-in type LED bulb of equivalent wattage output.