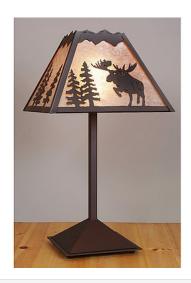

## **Rocky Mountain Table Lamp - Alaska Moose**

Table Lamp Lake Cabin Style

Product No.: M62522

Price: \$466.00

**Shade Choices:** 

The Rocky Mtn Table Lamp - Alaska Moose features a 15in. wide by 10in. tall lampshade frame with our exclusive moose metal artwork on the front two panels, and spruce trees on the sides. The lamp is made of heavy gauge steel, and has a diffuser choice between Almond or Amber mica. The light features a simple stand with a square base, four molded vinyl feet on the bottom to protect the table surface, and a three-way switch built into the socket. This table lamp will bring rustic, decorative lighting to any log home, cabin or northwood lodge-themed room.

Pictured in Finish #27-Rustic Brown with Almond Mica Shade.

Note: This fixture will accept a screw-in type LED bulb of equivalent wattage output.