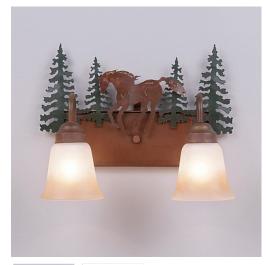

## Wasatch Double Bath Vanity Light - Mountain Horse

Bath 2 Light Equestrian Style

Product No.: H32235 Price: \$306.00 Glass Choices:

## DESCRIPTION

Affordable and pratical bathroom lights make the Wasatch Bathroom Vanity lights one of our best selling series. Offered with a choice of eight different styles and colors of glass globes, this fixture gives abundant light and rustic character to any bathroom. This item is the Wasatch Double - Mtn Horse and is Pictured in Finish #03 - Cedar Green trees and Rust Patina base.

Pictured in Finish #03-Cedar Green-Rust Patina base with Two-Toned Amber Cream Bell Glass.

Note: This fixture will accept a screw-in type LED bulb of equivalent wattage output.