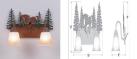

## **SPECIFICATIONS**

| DIMENSIONS (in.)         | 13h x 16w x 8e x 8tm                                                     |
|--------------------------|--------------------------------------------------------------------------|
| LAMPING                  | Takes 2 - Type A19 (standard household style) bulbs - 100W max. per bulb |
| WEIGHT (lbs.)            | 8                                                                        |
| BACKPLATE SIZE (in.)     | 5 x 13                                                                   |
| UL LISTING               | Damp+Dry Locations                                                       |
| ADD'L RATINGS            | None                                                                     |
| INSTALLATION INSTRUCTION | S OPEN INSTALLATION INSTRUC                                              |