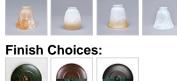

## Wasatch Double Bath Vanity Light - Mountain Horse

Bath 2 Light Equestrian Style

Product No.: H32235 Price: \$306.00 Glass Choices:

## DESCRIPTION

Affordable and pratical bathroom lights make the Wasatch Bathroom Vanity lights one of our best selling series. Offered with a choice of eight different styles and colors of glass globes, this fixture gives abundant light and rustic character to any bathroom. This item is the Wasatch Double - Mtn Horse and is Pictured in Finish #03 - Cedar Green trees and Rust Patina base.

Pictured in Finish #03-Cedar Green-Rust Patina base with Two-Toned Amber Cream Bell Glass.

Note: This fixture will accept a screw-in type LED bulb of equivalent wattage output.