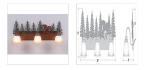

### **SPECIFICATIONS**

DIMENSIONS (in.)13h x 26w x 8e x 8tmLAMPINGTakes 3 - Type A19 (standard household style) bulbs - 100W max. per bulbWEIGHT (lbs.)12BACKPLATE SIZE (in.)5 x 23UL LISTINGDamp+Dry LocationsADD'L RATINGSNoneINSTALLATION INSTRUCTIONS