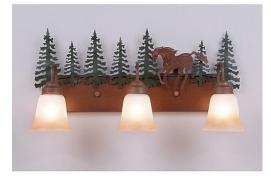

## Wasatch Triple Bath Vanity Light - Mountain Horse

Bath 3 Light Western Style

## DESCRIPTION

Affordable and pratical bathroom lights make the Wasatch Bathroom Vanity lights one of our best selling series. Offered with a choice of eight different styles and colors of glass globes, this fixture gives abundant light and rustic character to any bathroom. This item is the Wasatch Triple - Mtn Horse and is Pictured in Finish #03 - Cedar Green trees and Rust Patina base.

Pictured in Finish #03-Cedar Green-Rust Patina base with Two-Toned Amber Cream Bell Glass.

Note: This fixture will accept a screw-in type LED bulb of equivalent wattage output.