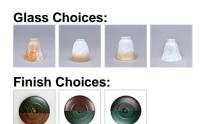

## DESCRIPTION

Affordable and pratical bathroom lights make the Wasatch Bathroom Vanity lights one of our best selling series. Offered with a choice of eight different styles and colors of glass globes, this fixture gives abundant light and rustic character to any bathroom. This item is the Wasatch Triple - Mtn Horse and is Pictured in Finish #03 - Cedar Green trees and Rust Patina base.

Pictured in Finish #03-Cedar Green-Rust Patina base with Two-Toned Amber Cream Bell Glass.

Note: This fixture will accept a screw-in type LED bulb of equivalent wattage output.