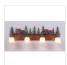

# Wasatch Quad Bath Vanity Light - Mountain Horse

Bath 4 Light Equestrian Style

Product No.: H32435

Price: \$434.00

# **DESCRIPTION**

Affordable and pratical bathroom lights make the Wasatch Bathroom Vanity lights one of our best selling series. Offered with a choice of eight different styles and colors of glass globes, this fixture gives abundant light and rustic character to any bathroom. This item is the Wasatch Quad - Mtn Horse and is Pictured in Finish #03 - Cedar Green trees and Rust Patina base.

Pictured in Finish #03-Cedar Green-Rust Patina base with Two-Toned Amber Cream Bell Glass.

Note: This fixture will accept a screw-in type LED bulb of equivalent wattage output.