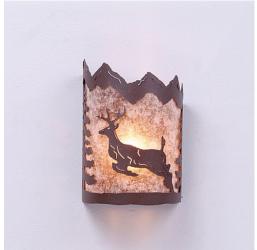

## Cascade Sconce Small - Valley Deer

Wall Light Log Cabin Style

Product No.: M13221

Price: \$242.00

**Shade Choices:** 

## DESCRIPTION

The Cascade Sconce Small - Valley Deer features our exclusive metal art of a deer and spruce trees with a rounded mica under a steel frame. One lightbulb points upward. ADA compliant. Diffuser material is offered with a choice between Almond or Amber mica. Hardwire is standard. Interior and damp location only. This rustic wall light will add rustic character to any log home, cabin or northwoods, camp lodge-themed room.

Pictured in Finish #27-Rustic Brown with Almond Mica Shade.

Note: This fixture will accept a screw-in type LED bulb of equivalent wattage output.