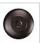

## Cascade Sconce Small - Valley Deer

Wall Light Log Cabin Style

Product No.: M13221

Price: \$242.00

**Shade Choices:** 

## DESCRIPTION

The Cascade Sconce Small - Valley Deer features our exclusive metal art of a deer and spruce trees with a rounded mica under a steel frame. One lightbulb points upward. ADA compliant. Diffuser material is offered with a choice between Almond or Amber mica. Hardwire is standard. Interior and damp location only. This rustic wall light will add rustic character to any log home, cabin or northwoods, camp lodge-themed room.

Pictured in Finish #27-Rustic Brown with Almond Mica Shade.

Note: This fixture will accept a screw-in type LED bulb of equivalent wattage output.