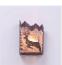

## DESCRIPTION

The Cascade Sconce Small - Valley Deer features our exclusive metal art of a deer and spruce trees with a rounded mica under a steel frame. One lightbulb points upward. ADA compliant. Diffuser material is offered with a choice between Almond or Amber mica. Hardwire is standard. Interior and damp location only. This rustic wall light will add rustic character to any log home, cabin or northwoods, camp lodge-themed room.

Pictured in Finish #27-Rustic Brown with Almond Mica Shade.

Note: This fixture will accept a screw-in type LED bulb of equivalent wattage output.