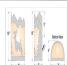

## **SPECIFICATIONS**

10h x 7w x 4e x 5tm DIMENSIONS (in.)

Takes 1 - Type B11 (torpedo style) bulb - 60W max. **LAMPING** 

WEIGHT (lbs.) 4 BACKPLATE SIZE (in.) 8 x 7

**UL LISTING Damp+Dry Locations** ADD'L RATINGS **ADA Compliant** 