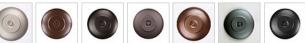

## Cascade Sconce Small - Valley Deer

Wall Light Log Cabin Style

Product No.: M13221

Price: \$242.00

**Shade Choices:** 

## DESCRIPTION

The Cascade Sconce Small - Valley Deer features our exclusive metal art of a deer and spruce trees with a rounded mica under a steel frame. One lightbulb points upward. ADA compliant. Diffuser material is offered with a choice between Almond or Amber mica. Hardwire is standard. Interior and damp location only. This rustic wall light will add rustic character to any log home, cabin or northwoods, camp lodge-themed room.

Pictured in Finish #27-Rustic Brown with Almond Mica Shade.

Note: This fixture will accept a screw-in type LED bulb of equivalent wattage output.