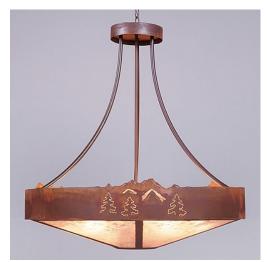

# Ridgemont Chandelier Large - Shade Bottom - Mountain-Pine Tree Cutouts

Chandelier Ski Cabin Style

Product No.: A42545

Price: \$1,546.00

## DESCRIPTION

The Ridgemont Chandelier Large - Mountain/Pine is 35 inches in diameter and features our exclusive mountain-pine cutout around the steel band. Behind each cutout is a diffuser panel. This rustic chandelier comes with a choice of diffuser material: Almond Mica, Amber Mica or Ivory Paper. For the styles with a diffuser bottom, a single downlight is built into the bowl. A matching ceiling canopy is also included, along with 3 feet of chain and 10 extra feet of wire. This forest-inspired design will add a rustic, woodland character to any log home, cabin or northwood lodge-themed room.

Pictured in Finish #02-Rust Patina with Almond Mica Shade.

Note: This fixture will accept a screw-in type LED bulb of equivalent wattage output.

### **SPECIFICATIONS**

**LAMPING** 

DIMENSIONS (in.) 36h x 35w

> Mica or Paper Bowls: Takes 6 - Type A19 (standard household style) bulbs - 60W max. per bulb above and downlight takes 1 - Type PAR20 (reflector bulb) - 50W max. Glass Bowl: Takes 6 - Type A19 (standard household style) bulbs - 100W max. per