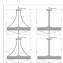

### **SPECIFICATIONS**

**LAMPING** 

DIMENSIONS (in.) 36h x 35w

> Mica or Paper Bowls: Takes 6 - Type A19 (standard household style) bulbs - 60W max. per bulb above and downlight takes 1 - Type PAR20 (reflector bulb) - 50W max. Glass Bowl: Takes 6 - Type A19 (standard household style) bulbs - 100W max. per

bulb

WEIGHT (lbs.) 26

BACKPLATE SIZE (in.) 5 ROUND

**UL LISTING** Damp+Dry Locations

ADD'L RATINGS None

INSTALLATION INSTRUCTIONS

**OPEN INSTALLATION I** 

Click for More information on these terms.