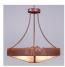

# Ridgemont Chandelier Large - Shade Bottom - Mountain-Pine Tree Cutouts

Chandelier Ski Cabin Style

Product No.: A42545

Price: \$1,546.00

## DESCRIPTION

The Ridgemont Chandelier Large - Mountain/Pine is 35 inches in diameter and features our exclusive mountain-pine cutout around the steel band. Behind each cutout is a diffuser panel. This rustic chandelier comes with a choice of diffuser material: Almond Mica, Amber Mica or Ivory Paper. For the styles with a diffuser bottom, a single downlight is built into the bowl. A matching ceiling canopy is also included, along with 3 feet of chain and 10 extra feet of wire. This forest-inspired design will add a rustic, woodland character to any log home, cabin or northwood lodge-themed room.

Pictured in Finish #02-Rust Patina with Almond Mica Shade.

Note: This fixture will accept a screw-in type LED bulb of equivalent wattage output.