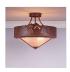

# Ridgemont Semi-Flush Large Short - Shade Bottom - Mountain-Pine Tree Cutouts

Semi-Flush Light River Cabin Style

Product No.: A49145

Price: \$474.00

## DESCRIPTION

The Ridgemont Semi-Flush Large Short - Mountain/Pine Cutout is 17 inches in diameter, 13 to 15 inches tall and features our exclusive mountain and pine tree art arranged around the circumference of a steel band. This rustic semi-flush fixture comes with a choice of bottom diffuser material. Almond Mica, Amber Mica or Ivory Paper. A matching ceiling canopy is also included. For an unique addition to your rustic ceiling light, order one of the decorative Bottom Kits: a three-tree, 3D Spruce Cone or a 3D Pine Cone, any which can be ordered in the same or different color as the fixture. This Forest-inspired design is ideal for anyone wanting a small ceiling light to add rustic, Northwoods character to the hallways, kitchens or bathroom of their log home, cabin or northwood lodge-themed room.

Pictured in Finish #02-Rust Patina with Almond Mica Shade.

Note: This fixture will accept a screw-in type LED bulb of equivalent wattage output.