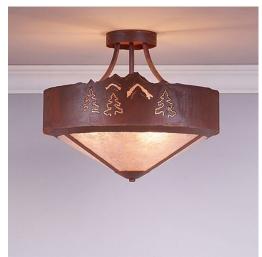

# Ridgemont Semi-Flush Large Short - Shade Bottom - Mountain-Pine Tree Cutouts

Semi-Flush Light River Cabin Style

Product No.: A49145

Price: \$474.00

## DESCRIPTION

The Ridgemont Semi-Flush Large Short - Mountain/Pine Cutout is 17 inches in diameter, 13 to 15 inches tall and features our exclusive mountain and pine tree art arranged around the circumference of a steel band. This rustic semi-flush fixture comes with a choice of bottom diffuser material. Almond Mica, Amber Mica or Ivory Paper. A matching ceiling canopy is also included. For an unique addition to your rustic ceiling light, order one of the decorative Bottom Kits: a three-tree, 3D Spruce Cone or a 3D Pine Cone, any which can be ordered in the same or different color as the fixture. This Forest-inspired design is ideal for anyone wanting a small ceiling light to add rustic, Northwoods character to the hallways, kitchens or bathroom of their log home, cabin or northwood lodge-themed room.

Pictured in Finish #02-Rust Patina with Almond Mica Shade.

Note: This fixture will accept a screw-in type LED bulb of equivalent wattage output.